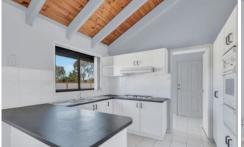

Property features include:

- \*3 bedrooms with built in robes
- \*Formal lounge
- \*Light-filled, spacious kitchen with an exposed beam roof
- \*Central bathroom with separate toilet

Extra features include: