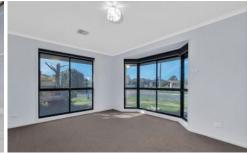

Property features include:

- \*3 bedrooms with built in robes
- \*Formal lounge
- \*Light-filled, spacious kitchen with an exposed beam roof
- \*Central bathroom with separate toilet

Extra features include: