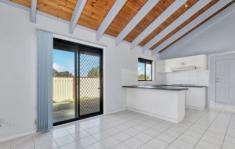

Property features include:

- \*3 bedrooms with built in robes
- \*Formal lounge
- \*Light-filled, spacious kitchen with an exposed beam roof
- \*Central bathroom with separate toilet

Extra features include: