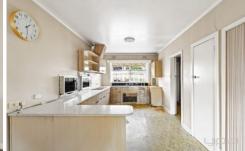

Comprising of a spacious formal lounge room leading through to a kitchen/meals area, three bedrooms, and a central bathroom with a separate shower room, an outdoor covered entertainment area, multiple sheds/workshop space, a lock up garage and a single carport. Set on approx. 480m2 land less than 10kms to Melbourne CBD, and all the amenities you could ask for are within minutes reach.