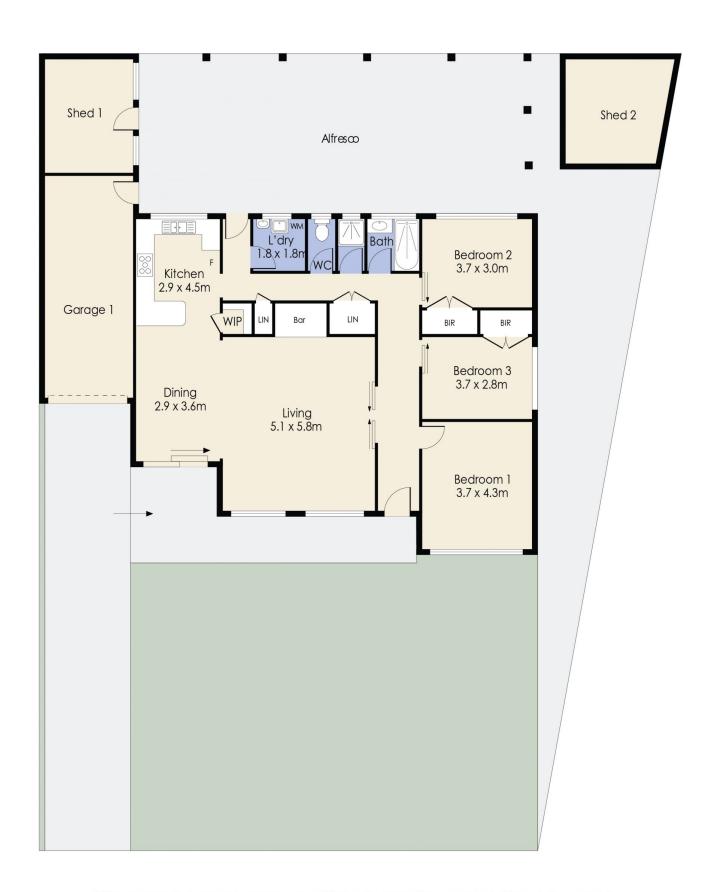

## 7 Berthandra Court West Footscray VIC

This solid family home presents character, originality, period features and an incredible opportunity to live in a very central West Footscray location. Only one owner since being built over 50 years ago with historic features such as terracotta tiles, solid timber floors and soaring high ceilings. Whether you are looking for the family home, a first home, or an investment property to add to your port-folio, this property ticks all the important boxes.

Comprising of a spacious formal lounge room leading through to a kitchen/meals area, three bedrooms, and a central bathroom with a separate shower room, an outdoor covered entertainment area, multiple sheds/workshop space, a lock up garage and a single carport. Set on approx. 480m2 land less than 10kms to Melbourne CBD, and all the amenities you could ask for are within minutes reach.

## 7 Berthandra Court, WEST FOOTSCRAY

Whilst every attempt has been made to ensure the accuracy of the floor plan contained here, measurements of doors, windows, rooms and any other items are approximate and no responsibility is taken for any error, omission, or mis-statement. This plan is for illustrative purposes only and should be used as such by any prospective purchaser. The services, systems and appliances shown have not been tested and no guarantee as to their operability or efficiency can be given.