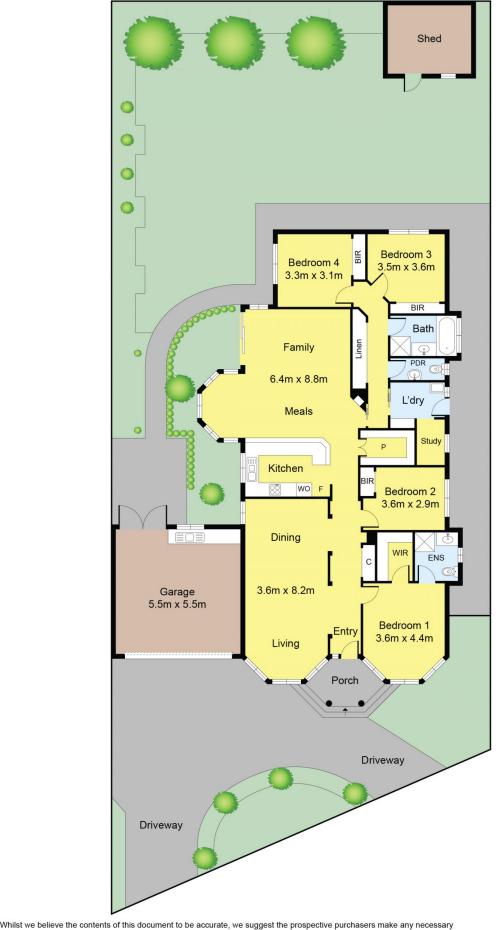

## 20 Wilpena Court ST ALBANS VIC

Discover this one-of-a-kind property that offers the perfect blend of style, comfort, and convenience, making it the ultimate family home. Nestled on a quiet, family-friendly street in one of St Albans' most sought-after areas, this meticulously built residence sits on a solid elevated foundation and boasts a striking facade that sets the tone for the impressive interior that lies beyond.

As you step inside, you're greeted by an expansive formal lounge and dining area. This bright and inviting space is perfect for hosting family gatherings, entertaining guests, or simply enjoying quiet nights at home. Large windows flood the room with natural light, while beautiful hardwood flooring adds warmth and elegance. The formal dining area transitions seamlessly into the heart of the home-an enormous open-plan kitchen designed to cater to all your culinary needs. The kitchen is equipped with high-quality

4 2 2 2

**Price**: \$920,000 - \$980,000

View: https://www.ypa.com.au/8163943

Andy Nguyen 0426821593

Disclaimer: Whilst we believe the contents of this document to be accurate, we suggest the prospective purchasers make any necessary enquiries to satisfy themselves. All measurements are approximate. We do not accept responsibility for any errors or omissions.