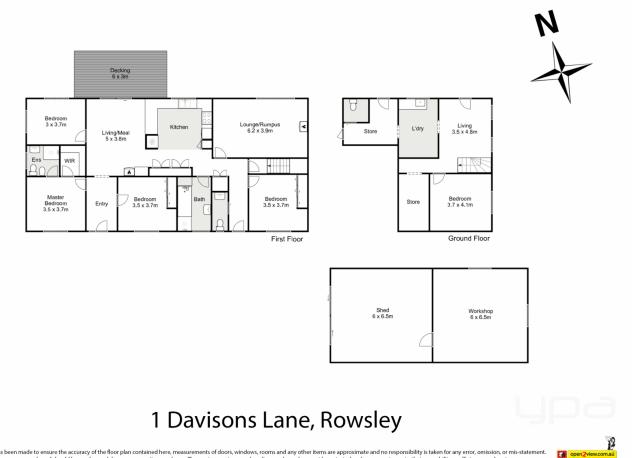

Nestled in the heart of this serene rural setting, you'll find a unique split-level home with timber raked ceilings throughout, boasting not only five spacious bedrooms, but also two versatile living zones to suit your lifestyle needs. Your kitchen is oversized and fitted with a 900mm induction stovetop, an abundance of bench space and cabinetry, with a window overlooking your expansive property.

Izabel Dusik 0421 833 010

Whilst every attempt has been made to ensure the accuracy of the floor plan contained here, measurements of doors, windows, rooms and any other items are approximate and no responsibility is taken for any error, omission, or mis-statement. This plan is for illustrative purposes only and should be used as such by any prospective purchaser. The services, systems and appliances shown have not been tested and no guarantee as to their operability or efficiency can be given.