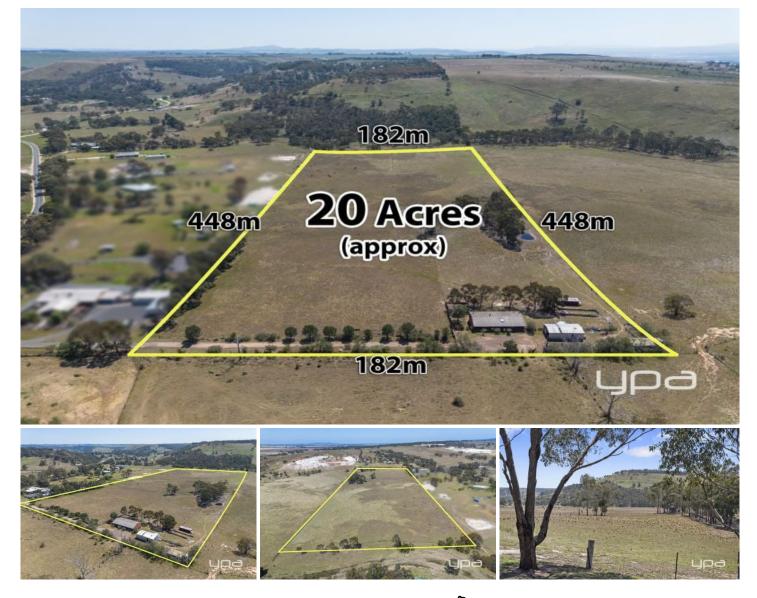

## **1 Davisons Lane Rowsley VIC**

Embrace an unrivalled sanctuary of serenity on this sprawling estate, spanning approximately 21.05 acres of land showcasing the views of your picturesque and utilisable land, the property is situated well off the main road for additional privacy and safety for kids and pets, fully fenced. Located within a mere 12 minutes of Bacchus Marsh town centre, schools, train station, and all essential amenities, this property offers the perfect fusion of peaceful living and convenient urban access.

Nestled in the heart of this serene rural setting, you'll find a unique split-level home with timber raked ceilings throughout, boasting not only five spacious bedrooms, but also two versatile living zones to suit your lifestyle needs. Your kitchen is oversized and fitted with a 900mm induction stovetop, an abundance of bench space and cabinetry, with a window overlooking your expansive property.

## 5 🛤 2 🚔 4 🚘

| Price     | : \$1,179,000 - \$1,229,000      |
|-----------|----------------------------------|
| Land Size | : 8.52 ha                        |
| View      | : https://www.ypa.com.au/8164103 |