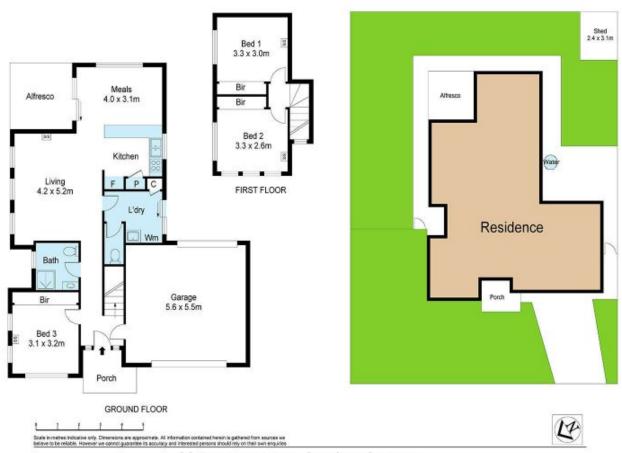

## Features Include:

- ? Three spacious bedrooms all with built-in wardrobe (one bedroom downstairs)
- ? Open plan kitchen is located perfectly to incorporate the meals and family zone which leads out to an outdoor alfresco area with timber decking allowing ample space for entertaining family and friends
- ? Kitchen complete with ample cupboard space, double sink, caesar stone bench tops, gas cook top and electric oven
- ? Central bathroom with quality fittings

3 📭 2 🖺 2 🗬

Price: \$540.00 Per Week

Land Size: 417 sqm

View: https://www.ypa.com.au/8164155

Victoria Galea 0401 609 553

33 Pro Hart Way, Caroline Springs