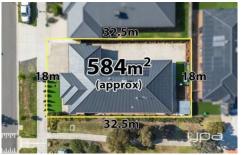

5 2 2 2

**Price**: \$735,000 - \$785,000

Land Size: 585 sqm

View: https://www.ypa.com.au/8164360

Mark Edwards 0422 017 068