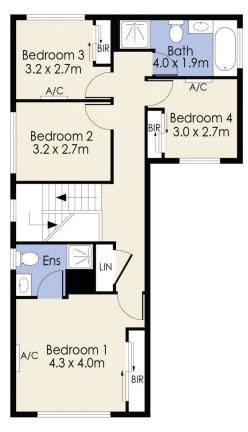

Why You'll Love This Home:

? Spacious Bedrooms: Four well-sized bedrooms, all fitted with robes. The expansive master bedroom includes a walk-in robe and ensuite for added privacy.

? Modern Open Plan: The heart of the home features a contemporary kitchen with stone benchtops, a 900mm oven and cooktop, and a generous pantry. The kitchen seamlessly connects to the meals and family living area, flowing out to the alfresco space-perfect for entertaining.