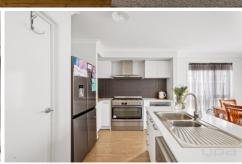

Why You'll Love This Home:

? Spacious Bedrooms: Four well-sized bedrooms, all fitted with robes. The expansive master bedroom includes a walk-in robe and ensuite for added privacy.

? Modern Open Plan: The heart of the home features a contemporary kitchen with stone benchtops, a 900mm oven and cooktop, and a generous pantry. The kitchen seamlessly connects to the meals and family living area, flowing out to the alfresco space-perfect for entertaining.