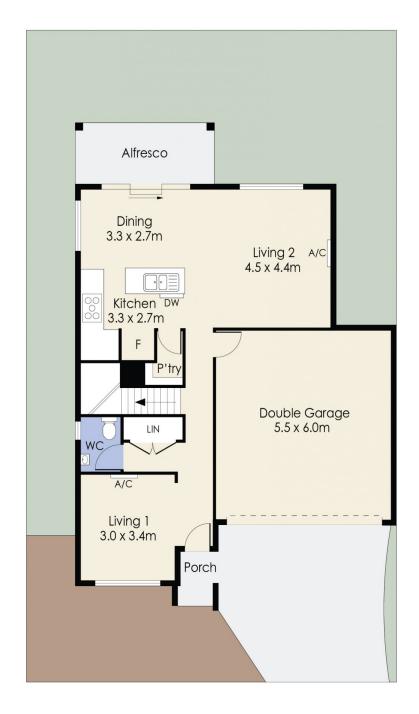

## 31 Charlwood Promenade Werribee VIC

A spacious, modern family home located in the thriving Harpley Estate. Designed with both functionality and style in mind, this home is perfect for a growing family, offering a combination of comfort, space, and modern living.

Why You'll Love This Home:

? Spacious Bedrooms: Four well-sized bedrooms, all fitted with robes. The expansive master bedroom includes a walk-in robe and ensuite for added privacy.

? Modern Open Plan: The heart of the home features a contemporary kitchen with stone benchtops, a 900mm oven and cooktop, and a generous pantry. The kitchen seamlessly connects to the meals and family living area, flowing out to the alfresco space-perfect for entertaining.

? Formal Living: A separate formal living area upon entry adds extra space for entertaining or relaxing.

4 2 2 2

**Price**: \$530 pw

View: https://www.ypa.com.au/8164550

Ali Dowling 0450 778 972