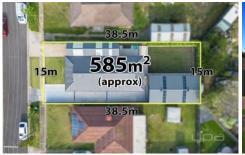

3 2 4 4

**Price** : \$659,000 - \$699,000

Land Size: 590 sqm

View: https://www.ypa.com.au/8164662

**Shane Spiteri** 0488 980 115

Tahlia Hall 0422 419 589

## 14 Wolfe Road, Melton

Whilst every attempt has been made to ensure the accuracy of the floor plan contained here, measurements of doors, windows, rooms and any other items are approximate and no responsibility is taken for any error, omission, or mis-statement. This plan is for illustrative purposes only and should be used as such by any prospective purchaser. The services, systems and appliances shown have not been tested and no guarantee as to their operability or efficiency can be given.