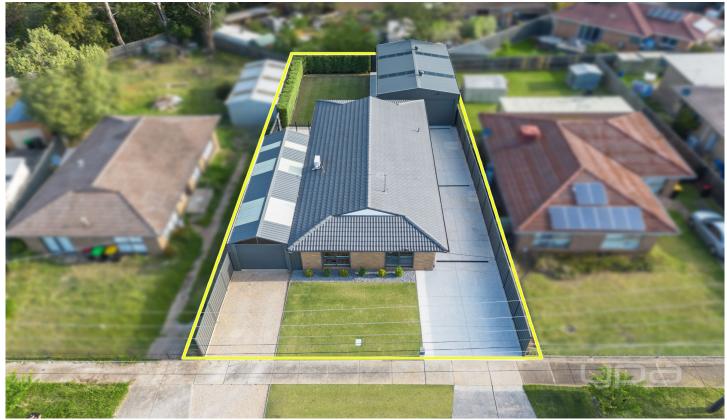

## 14 Wolfe Road Melton VIC

Situated at the end of a quiet and conveniently located road is this stunning, fully upgraded family home, designed with both style and functionality in mind. From the moment you step inside, you will notice the attention to detail and premium finishes that await you at every turn.

Upon arrival you are greeted by a magnificently cared for front yard, which is fully landscaped and designed to be low-maintenance. The garden is even complete with a Wi-Fi-controlled sprinkler system that extends to the backyard.