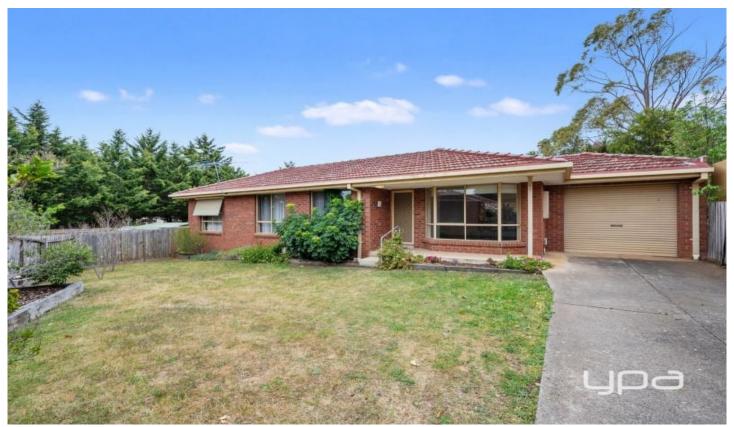

## 2/4 Munro Court Bacchus Marsh VIC

This property is situated on a huge 541m2 (approx.) allotment in a central location close to freeway access, local parks, and schools.

Upon entering the property, you are met with a large light-filled living area with bay windows that seamlessly flows into the expansive dining area, which is further complimented by the great-sized kitchen, which features plenty of cupboard and bench storage space, gas cooktop, and electric oven.