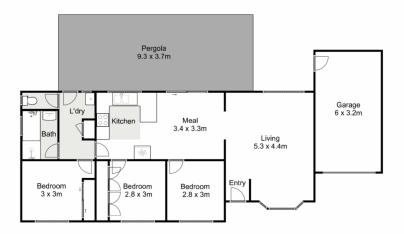

## 2/4 Munro Court Bacchus Marsh VIC

This property is situated on a huge 541m2 (approx.) allotment in a central location close to freeway access, local parks, and schools.

Upon entering the property, you are met with a large light-filled living area with bay windows that seamlessly flows into the expansive dining area, which is further complimented by the great-sized kitchen, which features plenty of cupboard and bench storage space, gas cooktop, and electric oven.

Continuing through the home there are three generously sized bedrooms with built-in robes that are serviced by a bright central bathroom.

Moving outside there is a large, decked pergola area perfect for entertaining guests, as well as a large,

## 2/4 Munro Court, Bacchus Marsh

Whilst every attempt has been made to ensure the accuracy of the floor plan contained here, measurements of doors, windows, rooms and any other items are approximate and no responsibility is taken for any error, omission, or mis-statement. This plan is for illustrative purposes only and should be used as such by any prospective purchaser. The services, systems and appliances shown have not been tested and no guarantee as to their operability or efficiency can be given.