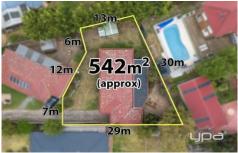

3 🚐 1 🔓 1 🗬

**Price**: \$439,000 - \$479,000

Land Size: 541 sqm

View: https://www.ypa.com.au/8164971

Mark Edwards 0422 017 068

## 2/4 Munro Court, Bacchus Marsh

Whilst every attempt has been made to ensure the accuracy of the floor plan contained here, measurements of doors, windows, rooms and any other items are approximate and no responsibility is taken for any error, omission, or mis-statement. This plan is for illustrative purposes only and should be used as such by any prospective purchaser. The services, systems and appliances shown have not been tested and no guarantee as to their operability or efficiency can be given.