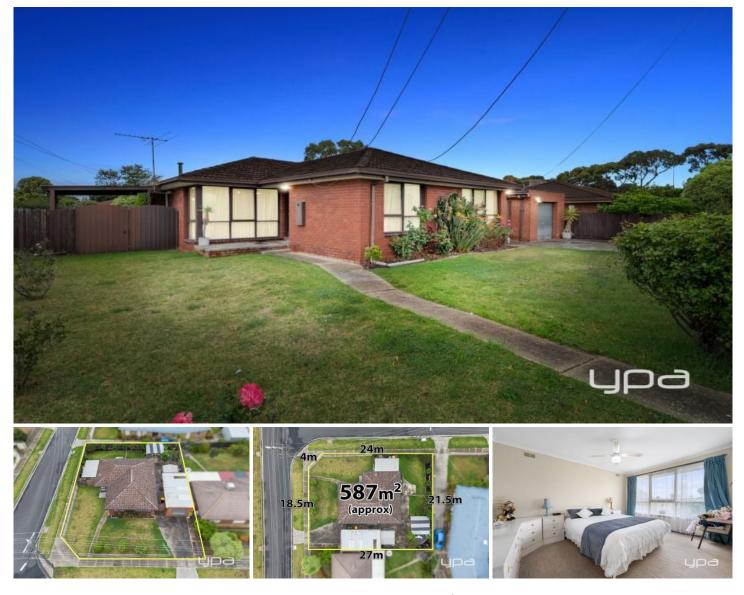

## 13 Lang Road Melton South VIC

Situated on fantastic block of 590m2 (approx.), this exceptional property located in Melton South is close by to all amenities including: Melton train station, shops, all levels of schooling and so much more, this property is the perfect opportunity for all buyers entering the property market and investors alike.

Comprising of three generously sized bedrooms, all with built in wardrobes and a central bathroom.

The living area offers plenty of space for the growing family, this leads through to the dining area which is overseen by the kitchen.

Moving outside the well maintained backyard offers a single car lockup garage and an additional carport behind double gates. Further complimented by an additional

## 3 🎮 1 📛 2 🖨

| Price     | : \$439,000 - \$479,000          |
|-----------|----------------------------------|
| Land Size | : 590 sqm                        |
| View      | : https://www.ypa.com.au/8164972 |