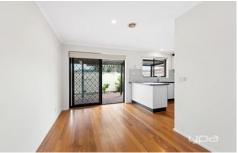

Step inside to discover a spacious open-plan living and dining area, ideal for relaxing and entertaining. The bright kitchen, complete with modern appliances and ample storage, is filled with natural light, making it the heart of the home. Both bedrooms are generously sized and feature large built-in wardrobes, providing plenty of storage space. A central bathroom adds to the home's practicality, ensuring comfort for all.

This property is packed with features to make life easy, including an alarm system, central heating, air conditioning, roller shutters, and sleek timber floorboards throughout.

2 📭 1 🖺 1 🗬

**Price**: Private Sale | \$440,000 - \$480,000 **View**: https://www.ypa.com.au/8165563