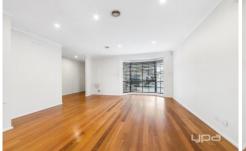

Step inside to discover a spacious open-plan living and dining area, ideal for relaxing and entertaining. The bright kitchen, complete with modern appliances and ample storage, is filled with natural light, making it the heart of the home. Both bedrooms are generously sized and feature large built-in wardrobes, providing plenty of storage space. A central bathroom adds to the home's practicality, ensuring comfort for all.

This property is packed with features to make life easy, including an alarm system, central heating, air conditioning, roller shutters, and sleek timber floorboards throughout.

2 📭 1 🖺 1 🗬

**Price**: Private Sale | \$440,000 - \$480,000 **View**: https://www.ypa.com.au/8165563