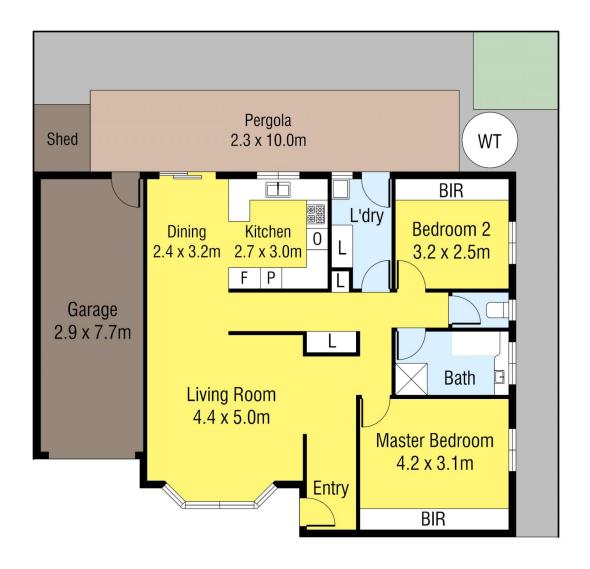

## 2/37 Galena Crescent KINGS PARK VIC

This stunning brick veneer unit is the perfect opportunity for first home buyers or investors seeking a solid property with excellent cash flow potential. Located in the highly sought-after suburb of Kings Park, this charming home offers both comfort and convenience in a top-tier location.

Step inside to discover a spacious open-plan living and dining area, ideal for relaxing and entertaining. The bright kitchen, complete with modern appliances and ample storage, is filled with natural light, making it the heart of the home. Both bedrooms are generously sized and feature large built-in wardrobes, providing plenty of storage space. A central bathroom adds to the home's practicality, ensuring comfort for all.

This property is packed with features to make life easy, including an alarm system, central heating, air conditioning, roller shutters, and sleek timber floorboards throughout.

2 📭 1 🖺 1 🗬

**Price**: Private Sale | \$440,000 - \$480,000 **View**: https://www.ypa.com.au/8165563