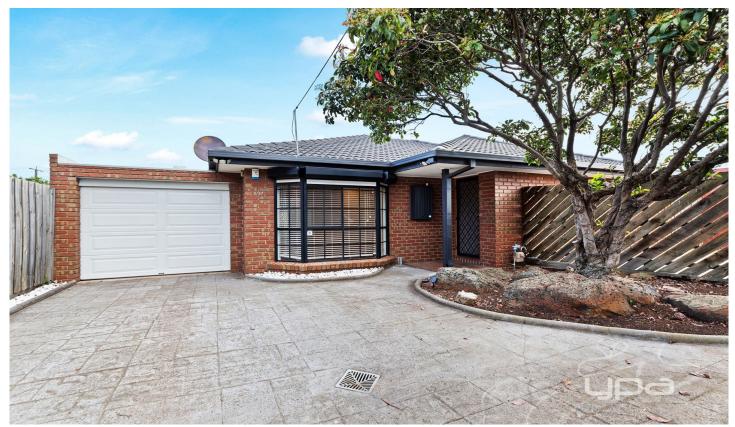

## 2/37 Galena Crescent KINGS PARK VIC

This stunning brick veneer unit is the perfect opportunity for first home buyers or investors seeking a solid property with excellent cash flow potential. Located in the highly sought-after suburb of Kings Park, this charming home offers both comfort and convenience in a top-tier location.

This property is packed with features to make life easy, including an alarm system, central heating, air conditioning, roller shutters, and sleek timber floorboards throughout.

2 📭 1 🖺 1 🗬

**Price**: Private Sale | \$440,000 - \$480,000 **View**: https://www.ypa.com.au/8165563