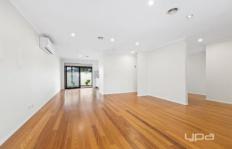

Step inside to discover a spacious open-plan living and dining area, ideal for relaxing and entertaining. The bright kitchen, complete with modern appliances and ample storage, is filled with natural light, making it the heart of the home. Both bedrooms are generously sized and feature large built-in wardrobes, providing plenty of storage space. A central bathroom adds to the home's practicality, ensuring comfort for all.

This property is packed with features to make life easy, including an alarm system, central heating, air conditioning, roller shutters, and sleek timber floorboards throughout.

2 📭 1 🖺 1 🗬

**Price**: Private Sale | \$440,000 - \$480,000 **View**: https://www.ypa.com.au/8165563