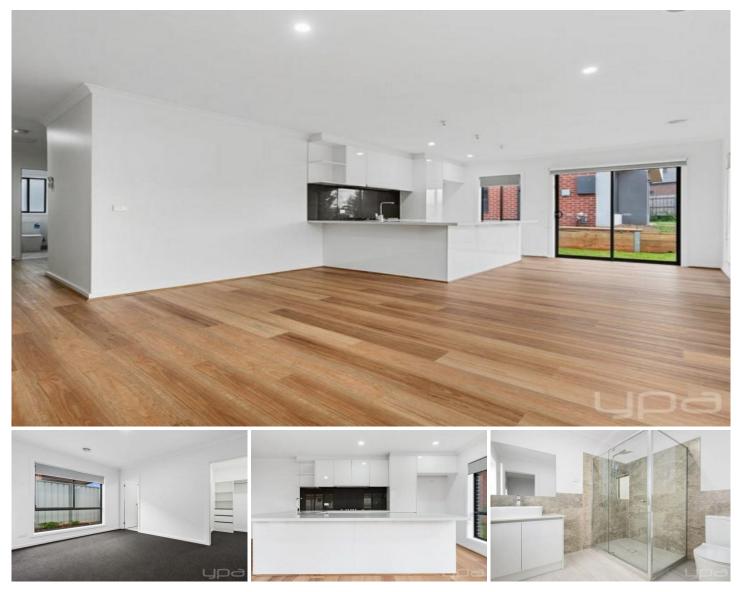

## 42 Canterbury Circuit MELTON SOUTH VIC

YPA Melton proudly presents this charming three bedroom home, nestled in the heart of Melton South at 42 Canterbury Circuit. This well-designed property offers a perfect combination of modern living and comfort, ideal for families or anyone looking to enjoy the serene lifestyle this area provides.

Upon entry, you're greeted by a spacious and airy open-plan living area, seamlessly connecting the kitchen, dining, and lounge spaces. The kitchen is equipped with high-quality appliances, ample storage, and sleek countertops, creating the ideal environment for cooking and entertaining.

The master bedroom serves as your private sanctuary, complete with its own ensuite and plenty of wardrobe space for added convenience. Two additional bedrooms,

**Price**: \$450 per week / \$1955 per calendar month **View**: https://www.ypa.com.au/8165671