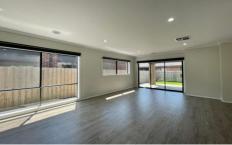

Enjoy the multiple living areas including a formal lounge and an open plan family and meals area. The adjoining gourmet kitchen includes 900mm cooking appliances, dishwasher, stone bench tops, a walk-in pantry and ample cupboards space.

The low maintenance back yard includes an alfresco area, perfect for entertaining all year round! Other features include ducted heating and cooling, alarm system, floating floorboards and a double garage with internal access.