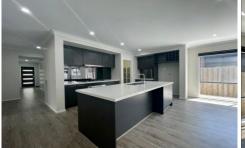

Enjoy the multiple living areas including a formal lounge and an open plan family and meals area. The adjoining gourmet kitchen includes 900mm cooking appliances, dishwasher, stone bench tops, a walk-in pantry and ample cupboards space.