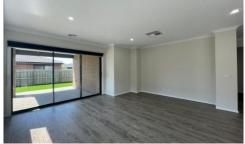

Enjoy the multiple living areas including a formal lounge and an open plan family and meals area. The adjoining gourmet kitchen includes 900mm cooking appliances, dishwasher, stone bench tops, a walk-in pantry and ample cupboards space.

The low maintenance back yard includes an alfresco area, perfect for entertaining all year round! Other features include ducted heating and cooling, alarm system, floating floorboards and a double garage with internal access.