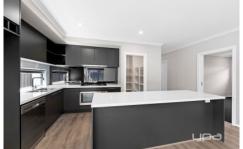

Enjoy entertaining in the expansive theatre room or gather in the open plan kitchen, meals, and living area. The kitchen boasts 900mm stainless steel appliances, elegant stone bench tops, a walk-in pantry, and ample cupboard space, making it a chef's delight. The central laundry and bathroom add to the home's practicality.