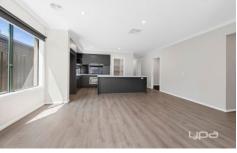

Enjoy entertaining in the expansive theatre room or gather in the open plan kitchen, meals, and living area. The kitchen boasts 900mm stainless steel appliances, elegant stone bench tops, a walk-in pantry, and ample cupboard space, making it a chef's delight. The central laundry and bathroom add to the home's practicality.

Convenience is key with a double remote garage that offers internal access. Additional features include ducted heating and cooling for year-round comfort, stylish floorboards throughout, a security alarm system for peace of mind, and