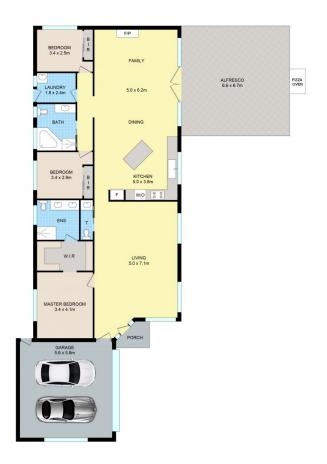

- Upon entry you're greeted by the spacious step-down formal lounge.
- Architecturally designed the floor-plan provides 3 sizeable bedrooms, master bedroom with ceiling fan, large shower ensuite, double marble vanity and WIR with mirrored robes

3 📭 2 🔓 2 🖨

Price: Private Sale | \$710,000

Land Size: 770 sqm

View: https://www.ypa.com.au/8167377

Michael Sassine 0421 023 243

Luke Albioli 0403 700 003

8 Brierly Ct, Sunbury

Disclaimer: Floor plan is for marketing purposes and is to be used as a guide only. Measurements are approximate and for illustrative purposes. Interested parties should make and rely on their own enquiries or refer to contract drawings for more accurate information.