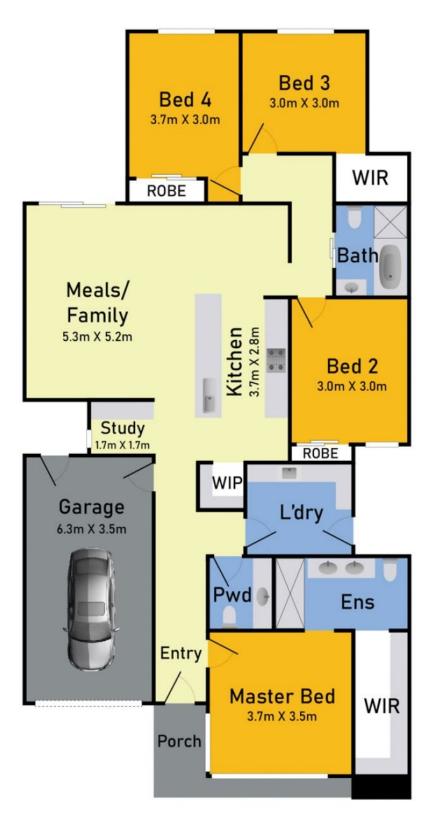

## Floor Plan

## 14 Aintree Street, Craigieburn

\* Dimensions are approximate and for illustrative purposes only