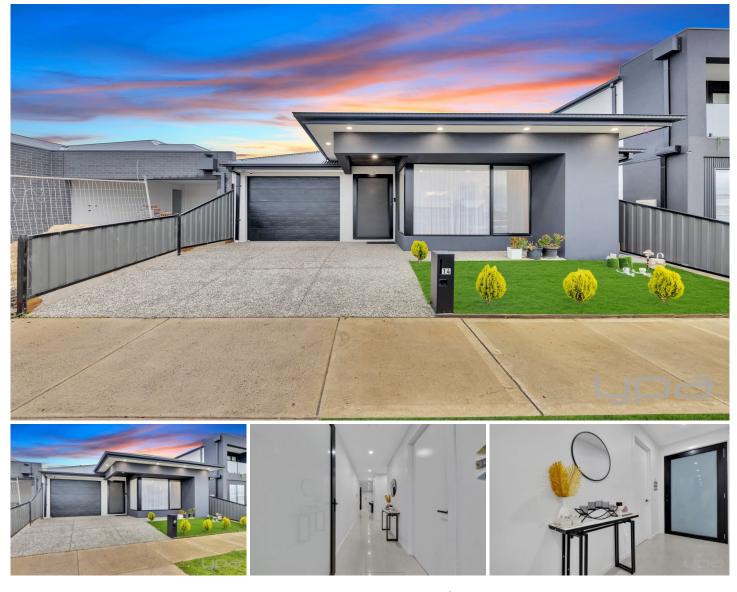

## 14 Aintree Street Craigieburn VIC

Located at 14 Aintree Street, Craigieburn, this stunning home offers a flawless blend of modern design and sophistication. Conveniently situated near the new shopping centre, you'll have access to cafes, medical centres, grocery stores, and even electric vehicle charging stations, all within a few minutes' walk.

This home is designed with attention to detail, featuring high ceilings, premium finishes, and a matte black kitchen with deluxe stone benchtops, a beautiful curved island, and top-of-the-range Domain appliances. The living/dining area boasts a built-in TV unit, study nook with shelves, and soft furnishings for maximum convenience and style.

The master ensuite is a retreat in itself, with VJ panel features, round wall sconces, and a luxury bathroom with floor-to-ceiling tiling, a waterfall shower, and a floating