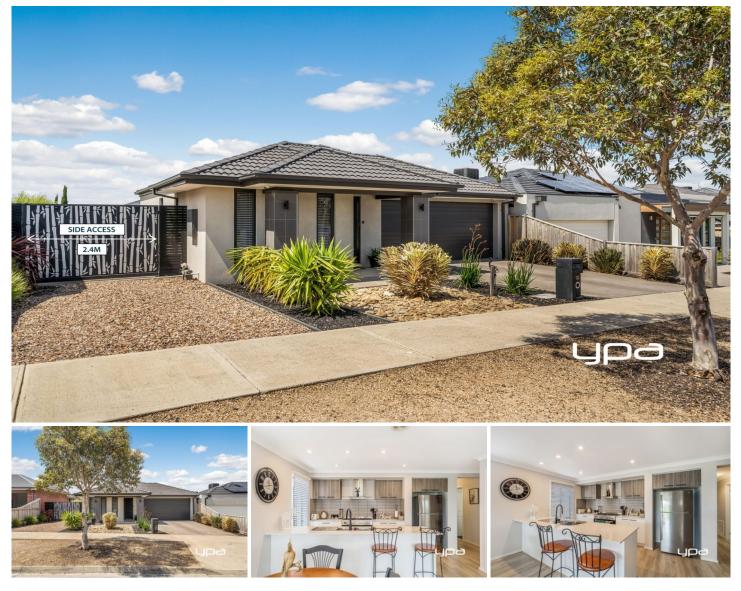

## **13 Bindweed Street Sunbury VIC**

Nestled in the prestigious Sunbury Fields Estate, this residence epitomizes modern living in one of Sunbury's most desirable locations. The heart of the home is the sophisticated kitchen, featuring a 900mm gas cooktop, oven, dishwasher, integrated microwave, stone benchtops, and sleek stainless steel appliances. The open-plan living and dining area, set against a neutral colour palette, ensures seamless indoor living.

Boasting a master suite complete with a walk-in robe and luxurious ensuite, and two additional bedrooms with built-in robes, this home offers space and style for the whole family. An exceptional feature is the RARE SIDE ACCESS, perfect for accommodating a caravan or boat, a sought-after addition for those needing extra space.

Additional property features include laundry with external

## 3 🛤 2 🚔 2 🚘

 Price
 : \$680,000 - \$730,000

 Land Size
 : 448 sqm

 View
 : https://www.ypa.com.au/8167758

Lisa Totaro 0410 144 215

Cassandra Doria 0497 972 028

Disclaimer: All images, views and diagrams are indicative only. Dimensions, areas and landscape are indicative and subject to change without notice. Purchasers should check the plans and specifications included in the terms of the contract of sale carefully prior to signing the contract.