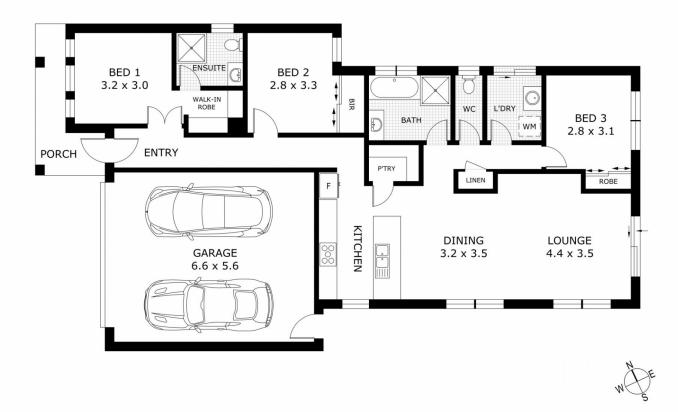

Boasting a master suite complete with a walk-in robe and luxurious ensuite, and two additional bedrooms with built-in robes, this home offers space and style for the whole family. An exceptional feature is the RARE SIDE ACCESS, perfect for accommodating a caravan or boat, a sought-after addition for those needing extra space.

Additional property features include laundry with external