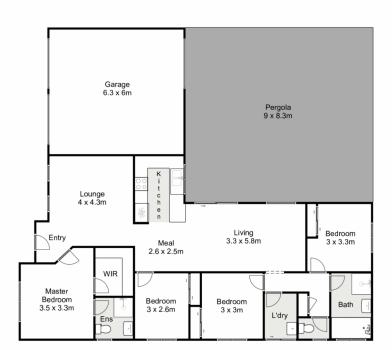

## 5 Claire Court Kurunjang VIC

This beautiful family home is positioned in a highly sought after pocket of Kurunjang on a generous 790 m2 (approx.) allotment. This is perfectly situated with everything that Kurunjang has to offer, including schooling of all levels, parklands, walking tracks.

Offering street appeal in spades, this exceptional home showcases a perfect front yard with plenty of car accommodation and a secure yard that has been impeccably landscaped.

Upon entering the property you are greeted by the master bedroom, which holds plenty of space and offers a large ensuite and walk in wardrobe. The remaining three bedrooms in this home are all generously sized and feature built in robes, whilst being conveniently serviced by the central bathroom hosting the same modern features as the

## 5 Claire Court, Kurunjang

Whilst every attempt has been made to ensure the accuracy of the floor plan contained here, measurements of doors, windows, rooms and any other items are approximate and no responsibility is taken for any error, omission, or mis-statement. This plan is for illustrative purposes only and should be used as such by any prospective purchaser. The services, systems and appliances shown have not been tested and no guarantee as to their operability or efficiency can be given.