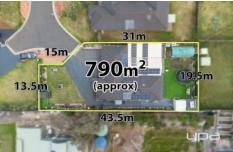

## 5 Claire Court Kurunjang VIC

This beautiful family home is positioned in a highly sought after pocket of Kurunjang on a generous 790 m2 (approx.) allotment. This is perfectly situated with everything that Kurunjang has to offer, including schooling of all levels, parklands, walking tracks.

4 🕮 2 🚰 4 🖨

**Price**: \$670,000 - \$720,000

Land Size: 790 sqm

View: https://www.ypa.com.au/8167799

Mark Edwards 0422 017 068