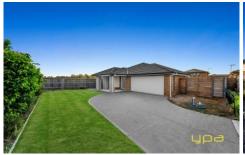

Set on an impressive 724sqm of land, the outdoor space is a standout feature. There's plenty of room for kids to play, gardening, or even future expansion. Additionally, the property includes a fully lined and insulated 6.5m x 8m x 2.7m shed, perfect for use as a man cave or workshop. With multiple power outlets and a 2000L rainwater tank with power access, it's an ideal setup for hobbyists or those

## 4 2 2 2

**Price**: \$879,000 - \$966,000

Land Size: 724 sqm

View: https://www.ypa.com.au/8168074

FLOOR PLAN SITE PLAN