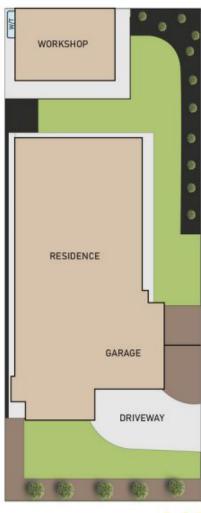

Set on an impressive 724sqm of land, the outdoor space is a standout feature. There's plenty of room for kids to play, gardening, or even future expansion. Additionally, the property includes a fully lined and insulated 6.5m x 8m x 2.7m shed, perfect for use as a man cave or workshop. With multiple power outlets and a 2000L rainwater tank with power access, it's an ideal setup for hobbyists or those

## 4 2 2 2

**Price**: \$879,000 - \$966,000

Land Size: 724 sqm

View: https://www.ypa.com.au/8168074

FLOOR PLAN SITE PLAN

## 83 AQUATIC DRIVE, CRANBOURNE WEST

FLOOR AND SITE PLAN IS FOR ILLUSTRATIVE PURPOSES ONLY AND NOTTO SCALE, THE VENDOR, ABENCY OR SUPPLIER NAME NO GUARANTEE, WARRANTY OR REPRESENTATION AS TO THE ACCURACY OF ANY INFORMATION CONTAINED HEREIN AND THE COMPLETENESS OF THE FLOOR PLANNED WILL ACCEPT NO LIABILITY FOR ITS ACCURACY. INTERESTED PARTIES ARE ADVISED TO MAKE THEIR OWN INDEPENDENT ENQUIRIES.