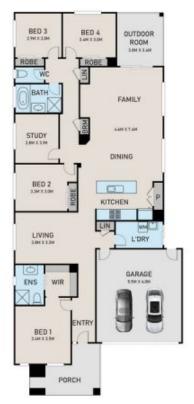

## 83 Aquatic Drive Cranbourne West VIC

Welcome to this stunning family home on Aquatic Drive, nestled in the heart of the thriving Cranbourne West community. Built in 2017, this spacious residence boasts four generous bedrooms, two modern bathrooms, and a dedicated study?ideal for those working from home or needing extra space for a home office or playroom. Designed with growing families in mind, the open floor plan offers seamless flow between living areas, ensuring comfort and convenience.

## 4 2 2 2

**Price**: \$879,000 - \$966,000

Land Size: 724 sqm

View: https://www.ypa.com.au/8168074

FLOOR PLAN SITE PLAN

## 83 AQUATIC DRIVE, CRANBOURNE WEST

FLOOR AND SITE PLAN IS FOR ILLUSTRATIVE PURPOSES ONLY AND NOTTO SCALE, THE VENDOR, ABENCY OR SUPPLIER NAME NO GUARANTEE, WARRANTY OR REPRESENTATION AS TO THE ACCURACY OF ANY INFORMATION CONTAINED HEREIN AND THE COMPLETENESS OF THE FLOOR PLANNED WILL ACCEPT NO LIABILITY FOR ITS ACCURACY. INTERESTED PARTIES ARE ADVISED TO MAKE THEIR OWN INDEPENDENT ENQUIRIES.