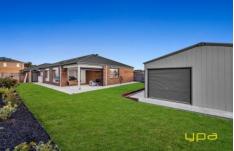

Set on an impressive 724sqm of land, the outdoor space is a standout feature. There's plenty of room for kids to play, gardening, or even future expansion. Additionally, the property includes a fully lined and insulated 6.5m x 8m x 2.7m shed, perfect for use as a man cave or workshop. With multiple power outlets and a 2000L rainwater tank with power access, it's an ideal setup for hobbyists or those