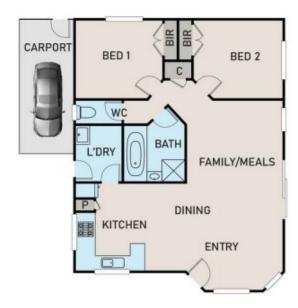

#### FLOOR PLAN

# 2/31 WILLORA CRES, CRANBOURNE WEST

FLOOR AND SITE PLAN IS FOR ILLUSTRATIVE PURPOSES ONLY AND NOT TO SCALE. THE VENDOR, AGENCY OR SUPPLIER MAKE NO GUARANTEE, WARRANTY OR REPRESENTATION AS TO THE ACCURACY OF ANY INFORMATION CONTAINED HEREIN AND THE COMPLETENESS OF THE FLOOR PLANNED WILL ACCEPT NO LIABILITY FOR ITS ACCURACY, INTERESTED PARTIES ARE ADVISED TO MAKE THEIR OWN INDEPENDENT ENQUIRIES.