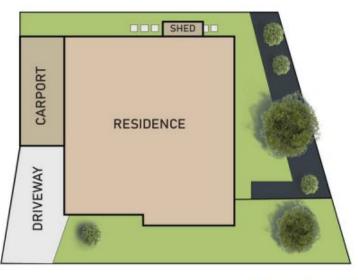

### SITE PLAN

# 2/31 WILLORA CRES, CRANBOURNE WEST

FLOOR AND SITE PLAN IS FOR ILLUSTRATIVE PURPOSES ONLY AND NOT TO SCALE. THE VENDOR, AGENCY OR SUPPLIER MAKE NO GUARANTEE, WARRANTY OR REPRESENTATION AS TO THE ACCURACY OF ANY INFORMATION CONTAINED HEREIN AND THE COMPLETENESS OF THE FLOOR PLANNED WILL ACCEPT NO LIABILITY FOR ITS ACCURACY, INTERESTED PARTIES ARE ADVISED TO MAKE THEIR OWN INDEPENDENT ENQUIRIES.