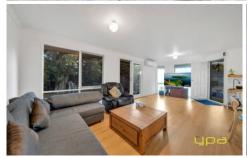

Whether you're a first home buyer, downsizer, empty nester, or investor, this home is ideal.

This freshly painted cozy residence features 2 well-sized bedrooms, both with built-in robes (BIRs), sharing a central bathroom. The open-plan living space creates a warm atmosphere for relaxing or entertaining, making it a delightful space to call home. The kitchen is sure to impress, featuring quality fittings, appliances, and plenty of cabinetry.