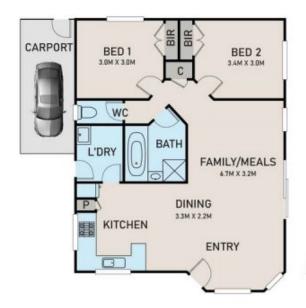

#### FLOOR PLAN

# 2/31 WILLORA CRES, CRANBOURNE WEST

FLOOR AND SITE PLAN IS FOR ILLUSTRATIVE PURPOSES ONLY AND NOT TO SCALE. THE VENDOR, AGENCY OR SUPPLIER MAKE NO GUARANTEE, WARRANTY OR REPRESENTATION AS TO THE ACCURACY OF ANY INFORMATION CONTAINED HEREIN AND THE COMPLETENESS OF THE FLOOR PLANNED WILL ACCEPT NO LIABILITY FOR ITS ACCURACY, INTERESTED PARTIES ARE ADVISED TO MAKE THEIR OWN INDEPENDENT ENQUIRIES.