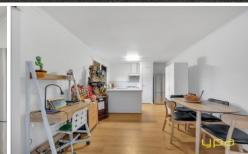

Whether you're a first home buyer, downsizer, empty nester, or investor, this home is ideal.

This freshly painted cozy residence features 2 well-sized bedrooms, both with built-in robes (BIRs), sharing a central bathroom. The open-plan living space creates a warm atmosphere for relaxing or entertaining, making it a delightful space to call home. The kitchen is sure to impress, featuring quality fittings, appliances, and plenty of cabinetry.