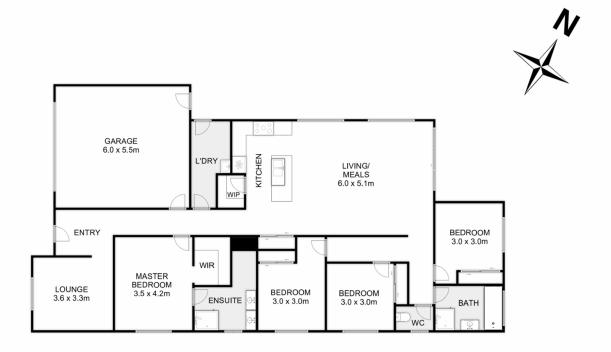

As you enter through the front door you are met with a formal living area providing an ideal space for the whole family to enjoy. As you move down the hall you are met with the large master bedroom that features a bright ensuite boasting double vanity and a larger shower.

The remaining three bedrooms are located at the rear of the home, and all come fitted with built in robes and are serviced by the modern central bathroom featuring a

4 🚐 2 🚔 2 🗬

**Price**: \$559,000 - \$600,000

## 76 Manooka Road, Brookfield

Whilst every attempt has been made to ensure the accuracy of the floor plan contained here, measurements of doors, windows, rooms and any other items are approximate and no responsibility is taken for any error, omission, or mis-statement. This plan is for illustrative purposes only and should be used as such by any prospective purchaser. The services, systems and appliances shown have not been tested and no guarantee as to their operability or efficiency can be given.