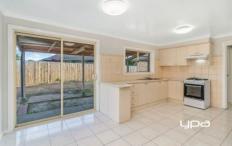

Step inside to discover a spacious lounge area bathed in natural light, providing a welcoming space for relaxation. The separate kitchen and dining area offer functionality and style, with the kitchen boasting ample cupboard space, a brand new gas cooktop, oven, and rangehood-perfect for family meals and entertaining.