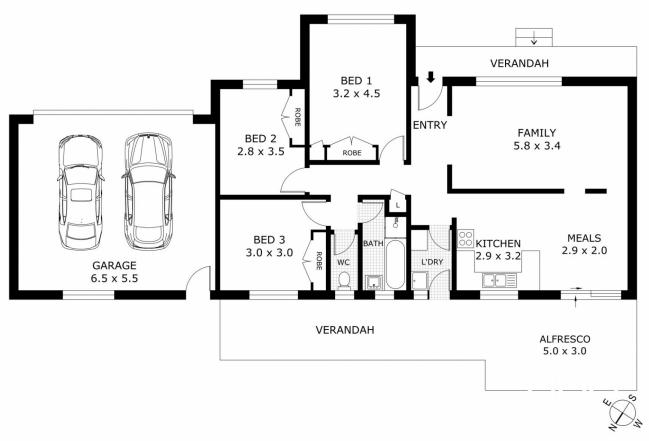

## 544 Elizabeth Drive Sunbury VIC

Situated on a generous approximately 684m² corner block, this home is packed with potential and the ideal entry into the sought-after Sunbury market, whether you're a first home buyer or an investor looking for an affordable opportunity.

Step inside to discover a spacious lounge area bathed in natural light, providing a welcoming space for relaxation. The separate kitchen and dining area offer functionality and style, with the kitchen boasting ample cupboard space, a brand new gas cooktop, oven, and rangehood-perfect for family meals and entertaining.