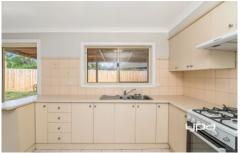

Step inside to discover a spacious lounge area bathed in natural light, providing a welcoming space for relaxation. The separate kitchen and dining area offer functionality and style, with the kitchen boasting ample cupboard space, a brand new gas cooktop, oven, and rangehood-perfect for family meals and entertaining.