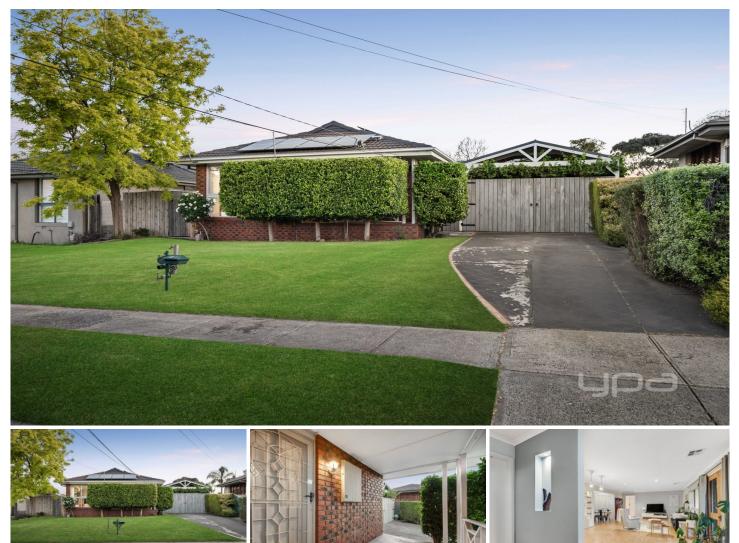

## 7 Copeland Road Westmeadows VIC

Step into this magnificent family home nestled in one of the area's most sought-after pockets. Situated on a generous 539m<sup>2</sup> allotment (approx.), this delightful residence offers the perfect blend of character, style, and functionality.

Upon entry, you are welcomed by polished hardwood flooring, setting the tone for a home designed with both comfort and style. The heart of the home features an open-plan kitchen, dining area, and main family zone. The kitchen is equipped with stainless steel appliances, including a 900mm stove top, double sink, double oven and ample storage, perfect for all your hosting and culinary needs.

The expansive master suite boasts large windows, a thoughtfully designed walk-in robe, and an ensuite. Enjoy three additional bedrooms two feature built-in robes, all

4 🛤 2 📛 2 🖨

| Price     | : Auction   \$700,000 - \$750,000 |
|-----------|-----------------------------------|
| Land Size | : 539 sqm                         |
| View      | : https://www.ypa.com.au/8169352  |