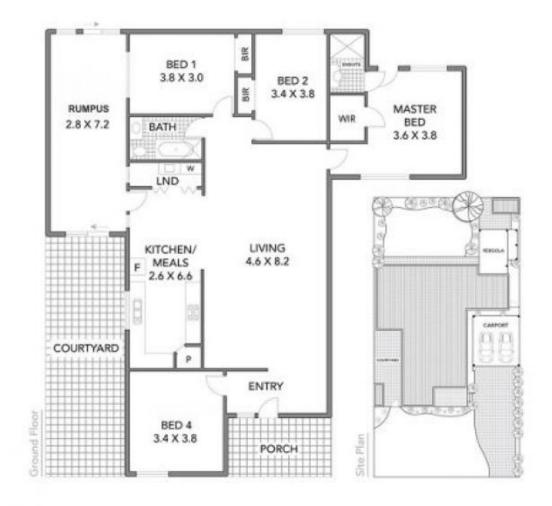

The expansive master suite boasts large windows, a thoughtfully designed walk-in robe, and an ensuite. Enjoy three additional bedrooms two feature built-in robes, all

4 🛤 2 📛 2 🖨

| Price     | : Auction   \$700,000 - \$750,000 |
|-----------|-----------------------------------|
| Land Size | : 539 sqm                         |
| View      | : https://www.ypa.com.au/8169352  |