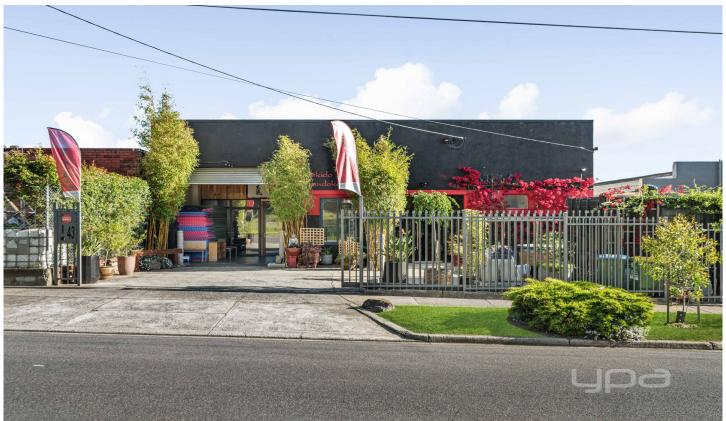

## 43 Crissane Road Heidelberg West VIC

- Land: 724sqm (approx)
- Building: 553sqm (approx)
- Large front reception
- 4 Bathrooms (inc separate Male & Female showers and change rooms)
- 4 WC's
- 4 Private rooms (ideal for massage rooms or offices)
- Additional separate office and study/reading area
- Large, fully-equipped kitchen with meals area
- Separate dining room
- Huge area at the rear (currently used for martial arts training) with padded flooring and timber feature ceiling
- Heating & Cooling throughout (Excl: Combustion heater in reception area)
- First class location with Metropolitan Ring Road (5 km approx) and Eastern Freeway (5 km approx) close by.

**Price** : Auction | \$1,350,000 - \$1,450,000

**Building Size**: 553 sqm **Land Size**: 724 sqm

View: https://www.ypa.com.au/8169587

Luke Albioli 0403 700 003