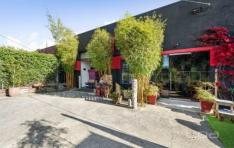

## 43 Crissane Road Heidelberg West VIC

- Land: 724sqm (approx)
- Building: 553sqm (approx)
- Large front reception
- 4 Bathrooms (inc separate Male & Female showers and change rooms)
- 4 WC's
- 4 Private rooms (ideal for massage rooms or offices)
- Additional separate office and study/reading area
- Large, fully-equipped kitchen with meals area
- Separate dining room
- Huge area at the rear (currently used for martial arts training) with padded flooring and timber feature ceiling
- Heating & Cooling throughout (Excl: Combustion heater in reception area)
- First class location with Metropolitan Ring Road (5 km approx) and Eastern Freeway (5 km approx) close by.