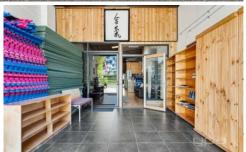

## 43 Crissane Road Heidelberg West VIC

- Land: 724sqm (approx)
- Building: 553sqm (approx)
- Large front reception
- 4 Bathrooms (inc separate Male & Female showers and change rooms)
- 4 WC's
- 4 Private rooms (ideal for massage rooms or offices)
- Additional separate office and study/reading area
- Large, fully-equipped kitchen with meals area
- Separate dining room
- Huge area at the rear (currently used for martial arts training) with padded flooring and timber feature ceiling
- Heating & Cooling throughout (Excl: Combustion heater in reception area)
- First class location with Metropolitan Ring Road (5 km approx) and Eastern Freeway (5 km approx) close by.