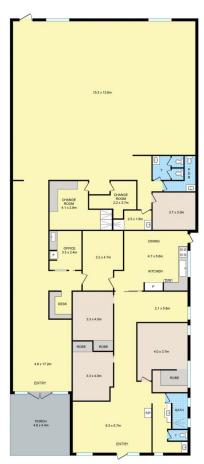

## 43 Crissane Road Heidelberg West VIC

- Land: 724sqm (approx)
- Building: 553sqm (approx)
- Large front reception
- 4 Bathrooms (inc separate Male & Female showers and change rooms)
- 4 WC's
- 4 Private rooms (ideal for massage rooms or offices)
- Additional separate office and study/reading area
- Large, fully-equipped kitchen with meals area
- Separate dining room
- Huge area at the rear (currently used for martial arts training) with padded flooring and timber feature ceiling
- Heating & Cooling throughout (Excl: Combustion heater in reception area)
- First class location with Metropolitan Ring Road (5 km approx) and Eastern Freeway (5 km approx) close by.

## 43 Crissane Rd, Heidelberg West

Disclaimer: Floor plan is for marketing purposes and is to be used as a guide only. Measurements are approximate and for illustrative purposes. Interested parties should make and rely on their own enquiries or refer to contract drawings for more accurate information.