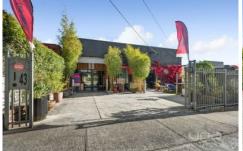

## 43 Crissane Road Heidelberg West VIC

- Land: 724sqm (approx)
- Building: 553sqm (approx)
- Large front reception
- 4 Bathrooms (inc separate Male & Female showers and change rooms)
- 4 WC's
- 4 Private rooms (ideal for massage rooms or offices)
- Additional separate office and study/reading area
- Large, fully-equipped kitchen with meals area
- Separate dining room
- Huge area at the rear (currently used for martial arts training) with padded flooring and timber feature ceiling
- Heating & Cooling throughout (Excl: Combustion heater in reception area)
- First class location with Metropolitan Ring Road (5 km approx) and Eastern Freeway (5 km approx) close by.