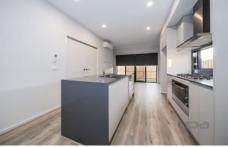

## Comprising of -

? Three Bedrooms (Master Bedroom with walk in robe, ensuite & split  $\underline{\ }$ 

system unit)

- ? Remaining bedrooms with built in robes & split system unit)
- ? Formal Front lounge with split system unit & ceiling fan
- ? Open plan kitchen/meals area
- ? 900mm stainless steel appliances, dishwasher & stone bench tops
- ? European Laundry
- ? Downstairs Powder Room