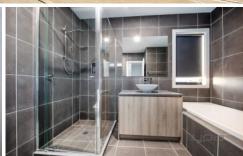

## Comprising of -

? Three Bedrooms (Master Bedroom with walk in robe, ensuite & split  $\underline{\ }$ 

system unit)

- ? Remaining bedrooms with built in robes & split system unit)
- ? Formal Front lounge with split system unit & ceiling fan
- ? Open plan kitchen/meals area
- ? 900mm stainless steel appliances, dishwasher & stone bench tops
- ? European Laundry
- ? Downstairs Powder Room