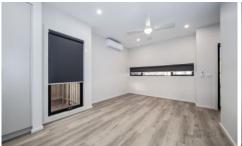

## Comprising of -

? Three Bedrooms (Master Bedroom with walk in robe, ensuite & split  $\underline{\ }$ 

system unit)

- ? Remaining bedrooms with built in robes & split system unit)
- ? Formal Front lounge with split system unit & ceiling fan
- ? Open plan kitchen/meals area
- ? 900mm stainless steel appliances, dishwasher & stone bench tops
- ? European Laundry
- ? Downstairs Powder Room