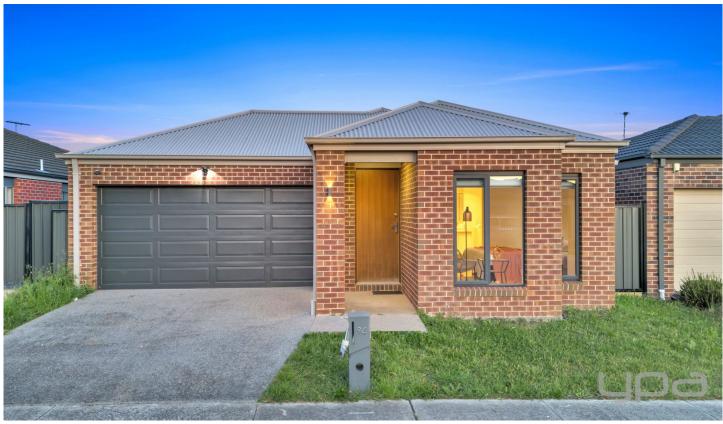

## 94 Wattletree Street Craigieburn VIC

This modern home features a practical floor plan with sun-soaked spaces and creature comforts that enhance everyday life.

## Key Features:

Bedrooms: This beautiful property offers three spacious bedrooms, including a master suite with an ensuite. The additional bedrooms come with built-in robes, providing ample storage for the whole family.

Bathrooms: The home includes two well-appointed bathrooms, ensuring convenience for busy mornings.

Living Spaces: Enjoy an open living, dining, and kitchen area adorned with stunning tile flooring. The kitchen features stone benchtops and stainless steel appliances, including a dishwasher, making it perfect for cooking and entertaining.