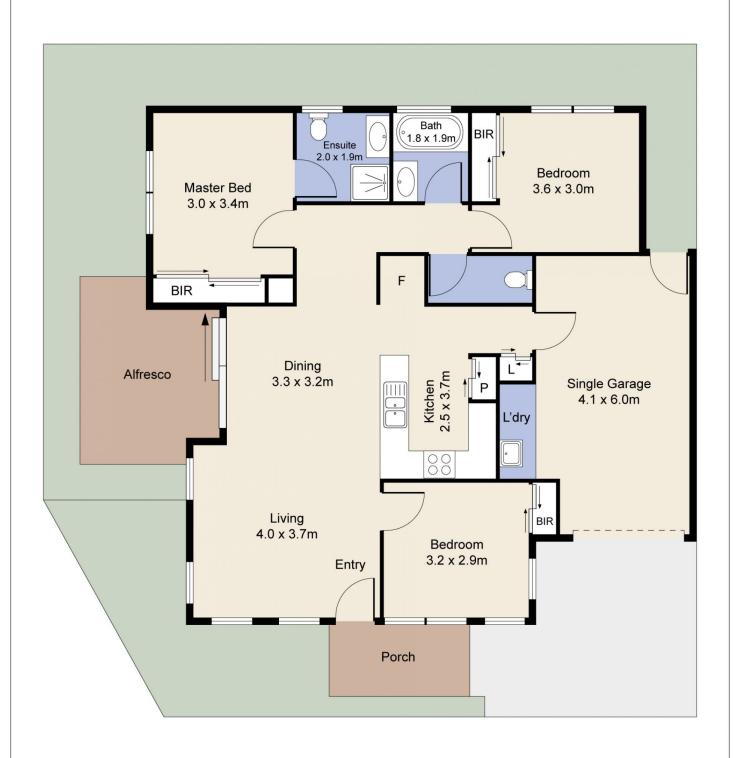

## 9 Attunga Grove Werribee VIC

Welcome to 9 Attunga Grove, Werribee - where modern comfort and a family-friendly layout meet convenience and style. This beautifully designed home offers 3 spacious bedrooms, each with built-in robes, and a private ensuite for the master bedroom. The thoughtful floor plan provides a cozy main lounge, an open kitchen and dining area, and an impressive undercover pergola, ideal for year-round entertainment.

As you step inside, you'll immediately appreciate the quality finishes throughout. The main lounge exudes warmth and comfort, seamlessly connecting to the open-plan kitchen and dining space. With generous counter space, ample storage, and modern appliances, this kitchen is a haven for those who enjoy cooking or entertaining. The adjoining pergola provides a versatile outdoor area, perfect for family gatherings or quiet evenings.

## 9 Attunga Grove, WERRIBEE

Whilst every attempt has been made to ensure the accuracy of the floor plan contained here, measurements of doors, windows, rooms and any othei items are approximate and no responsibility is taken for any error, omission, or mis-tatement. This plan is for illustrative purposes only and should be used as such by any prospective purchaser. The services, systems and appliances shown have not been tested and no guarantee as to their operability or efficiency can be given.