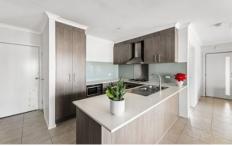

As you step inside, you'll immediately appreciate the quality finishes throughout. The main lounge exudes warmth and comfort, seamlessly connecting to the open-plan kitchen and dining space. With generous counter space, ample storage, and modern appliances, this kitchen is a haven for those who enjoy cooking or entertaining. The adjoining pergola provides a versatile outdoor area, perfect for family gatherings or quiet evenings.