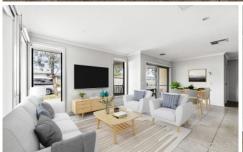

As you step inside, you'll immediately appreciate the quality finishes throughout. The main lounge exudes warmth and comfort, seamlessly connecting to the open-plan kitchen and dining space. With generous counter space, ample storage, and modern appliances, this kitchen is a haven for those who enjoy cooking or entertaining. The adjoining pergola provides a versatile outdoor area, perfect for family gatherings or quiet evenings.