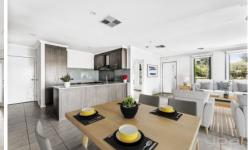

As you step inside, you'll immediately appreciate the quality finishes throughout. The main lounge exudes warmth and comfort, seamlessly connecting to the open-plan kitchen and dining space. With generous counter space, ample storage, and modern appliances, this kitchen is a haven for those who enjoy cooking or entertaining. The adjoining pergola provides a versatile outdoor area, perfect for family gatherings or quiet evenings.