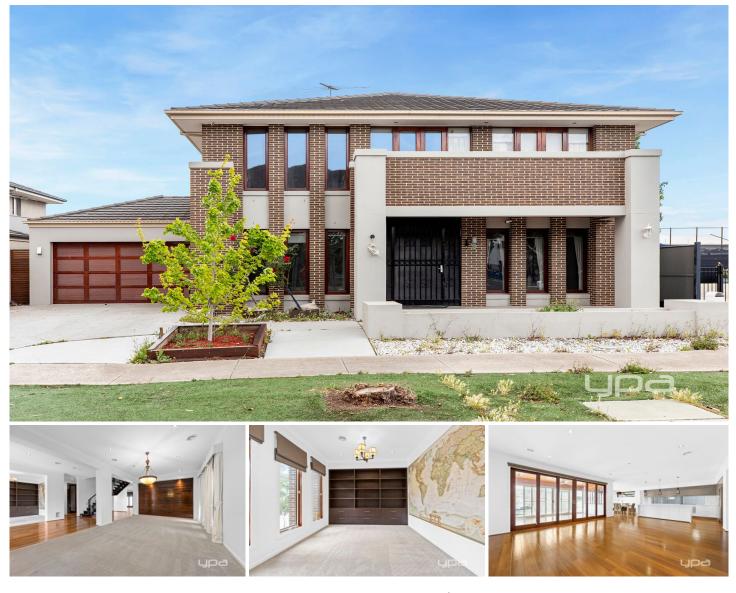

## 4 Seine Place Caroline Springs VIC

Discover luxury living in this stunning ex-display home, perfectly located in the heart of Caroline Springs. Featuring four spacious bedrooms, including a master suite with WIR and ensuite. Ensuite equipped with a double basin, oversized shower and bathtub.

This home offers plenty of space for the whole family. Enjoy the large open-plan kitchen and family area complete with stainless steel appliances and dishwasher.

Additional highlights include a dedicated study, separate lounge room, and an impressive home theatre room for movie nights. Stay comfortable year-round with ducted heating and evaporative cooling. A double garage on remote provides secure parking and extra storage.