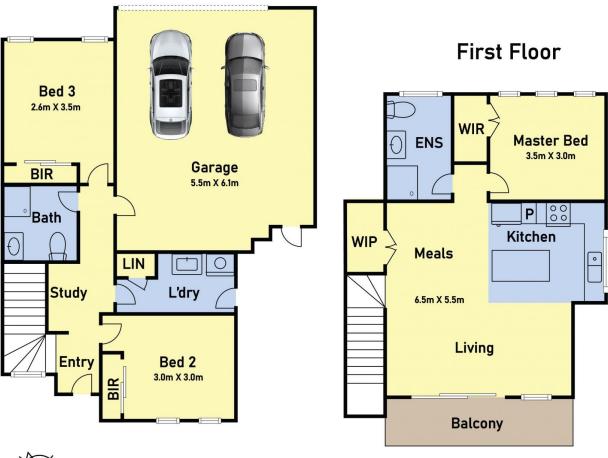

## 230 Harvest Home Rd Wollert VIC

Discover the perfect blend of style, comfort, and convenience at 230 Harvest Home Road, Wollert. This stunning 3 bedroom, 2 bathroom home with a 2-car garage is designed for modern family living, and it's just moments away from everything you need!

## **Ground Floor**

NOTE: SIZE AND DIMENSIONS ARE INDICATIVE AND SHOULD NOT BE TAKEN AS DEFINITE.