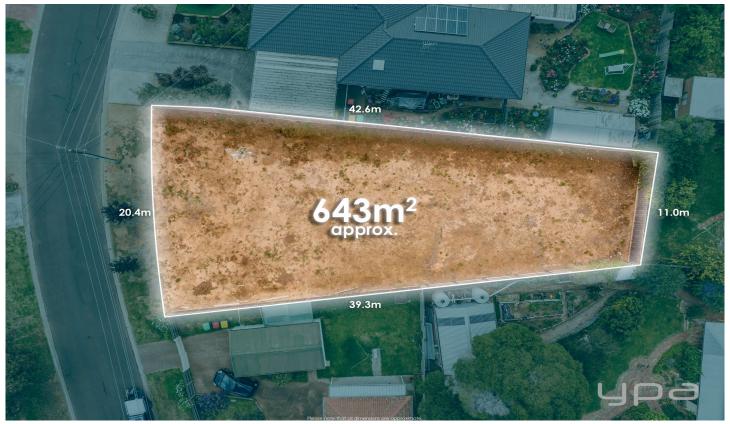

## 12 Toongabbie Court Werribee VIC

Offering a rare opportunity to purchase one of the last remaining blocks in a fantastic court location within a stone's throw of the beautiful Werribee River and its wonderful walking trails. Comprising of approximately 643m2 land and surrounded by quality homes in a central Werribee location. Perfect for your dream home, with 20 metre (approximate) frontage offering great value! Exciting and rare prospect located within close proximity to Werribee Station and Main Street shopping precinct, Werribee train station, freeway access and schools. Seize the opportunity today to build your dream family home!

Price: Private Sale | \$500,000

Land Size: 643 sqm

View: https://www.ypa.com.au/8170742

Mitch Smit 0450 913 513

Dane Bouch 0499655382

(PHOTO ID REQUIRED AT ALL INSPECTIONS)

'At YPA Estate Agents, our service will move you'