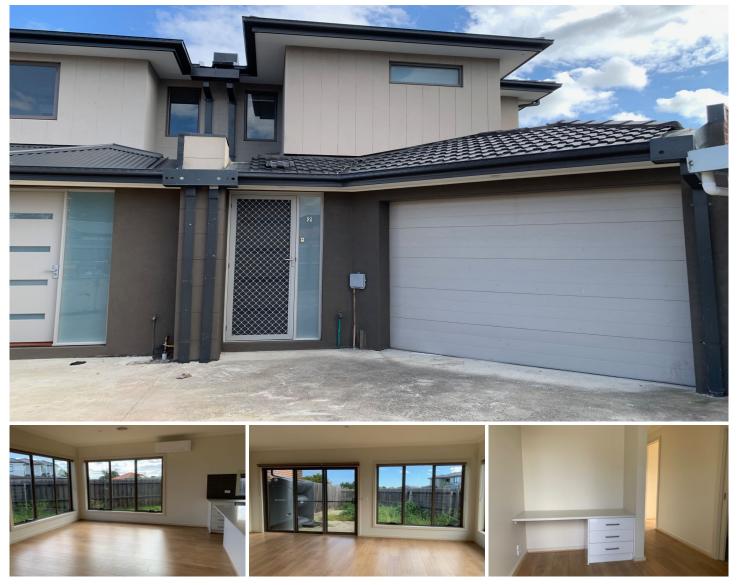

## 2/13 Ellam Court Meadow Heights VIC

Don't miss out on this opportunity?come and see it for yourself!

## **Property Features:**

- 3 spacious bedrooms with floating timber floors, mirrored built-in robes.

- Immaculate kitchen featuring ample storage, timber cabinetry, a 600mm upright 4-burner cooker/oven, rangehood, and dishwasher

- Bright formal living area with natural light, floating timber floors, and a wall-mounted air conditioner

- Open-plan meals area adjoining the kitchen, also with floating timber floors

- Central bathroom with tiled flooring

- Separate toilet downstairs
- Private, low-maintenance courtyard
- Single Garage

3 🛤 1 🚰 1 🚘

Price : \$550 Per Week View : https://www.ypa.com.au/8170854

Ayse Tutuncu 0406 923 922