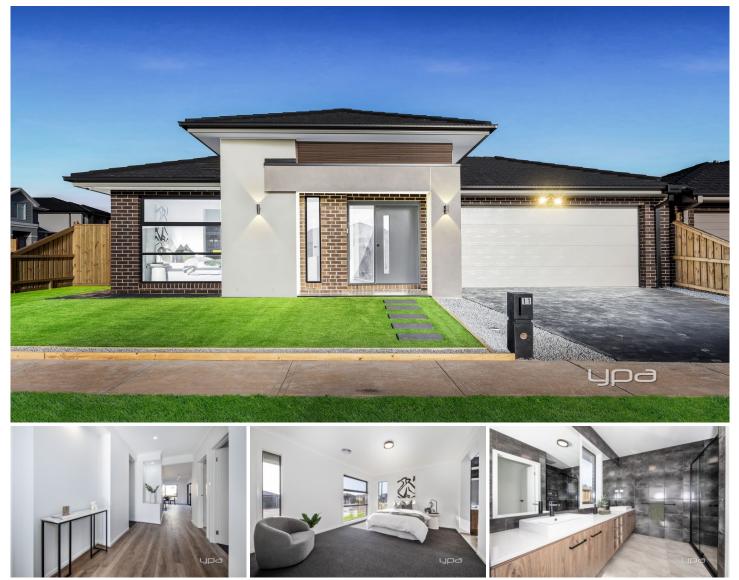

## **11 Cottesmore Street Fraser Rise VIC**

Situated in one of the best up and coming pockets of Fraser Rise, stands this quality redcliffe family home built by Carlisle Homes which has no wasted space, promotes functional living & will instantly impress any family with approx.29 squares under the roof line.

You will be spoilt for choice with the location being so close and comforting to gorgeous park lands, sporting precinct (George Cross FC), quality primary and secondary schools (Springside West Secondary College), local shops (IGA), Taylors Hill Village, nearby shopping centres (Watergardens/CS Square), transport facilities and is sure not to last long!

## Features Include:

? Master bedroom showcasing a walk-in wardrobe and ensuite with stone bench tops, floor to ceiling tiles, double

4 🛤 2 🚔 2 🚔

| Price     | : PRIVATE SALE I \$870,000 - \$920,000 |
|-----------|----------------------------------------|
| Land Size | : 460 sqm                              |
| View      | : https://www.ypa.com.au/8170883       |