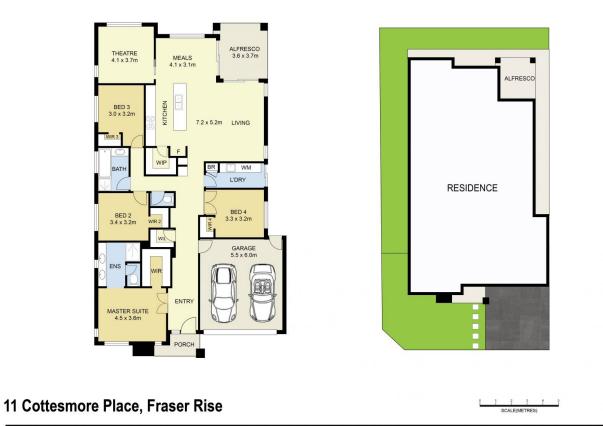

## Features Include:

? Master bedroom showcasing a walk-in wardrobe and ensuite with stone bench tops, floor to ceiling tiles, double

4 🛤 2 🚔 2 🚔

| Price     | : PRIVATE SALE I \$870,000 - \$920,000 |
|-----------|----------------------------------------|
| Land Size | : 460 sqm                              |
| View      | : https://www.ypa.com.au/8170883       |