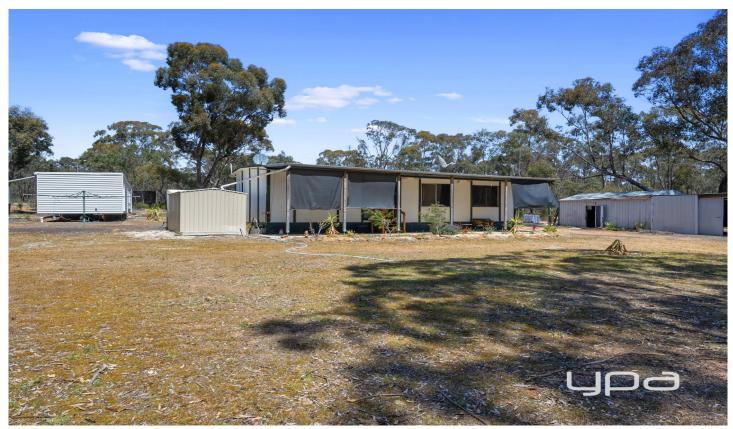

## 20 Ferris Lane Talbot VIC

Discover 20 Ferris Lane, Talbot, a unique 20-acre (approx.) property offering the rare combination of dual accommodation, scenic acreage, and the freedom to craft your own vision of country living. Perfectly positioned on expansive land, this property includes two transportable homes and a large shed, ideal for those looking to invest in short-stay accommodations or to establish their dream rural residence.

One of the transportable homes has been fully renovated, providing modern comfort amidst tranquil surrounds. This updated space is ready for immediate enjoyment or could serve as a profitable Airbnb or short-stay rental for guests seeking a rural retreat. Meanwhile, the second transportable home retains its original character, offering a blank canvas with significant potential for renovation or transformation to match the first. This dual-accommodation

4 🖰 2 🗕 2 🗬

**Price**: \$599,000 - \$649,000

Land Size: 20 Acres

View: https://www.ypa.com.au/8171145

Zac Boland 0439 442 286