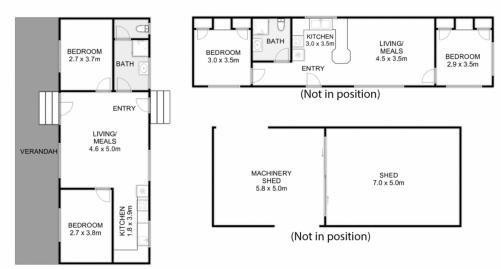

## 20 Ferris Lane, Talbot

Whilst every attempt has been made to ensure the accuracy of the floor plan contained here, measurements of doors, windows, rooms and any other items are approximate and no responsibility is taken for any error, omission, or mis-statement. This plan is for illustrative purposes only and should be used as such by any prospective purchaser. The services, systems and appliances shown have not been tested and no guarantee as to their operability or efficiency can be given.