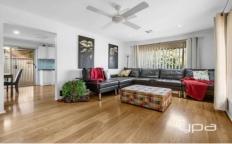

Inside, a beautiful living area with custom joinery sets a tone of refined comfort. The renovated kitchen, featuring an elegant 32mm granite benchtop, quality cooktop and oven, and a generous corner pantry, all seamlessly connected to a meals area for effortless dining and entertaining.