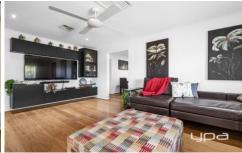

Inside, a beautiful living area with custom joinery sets a tone of refined comfort. The renovated kitchen, featuring an elegant 32mm granite benchtop, quality cooktop and oven, and a generous corner pantry, all seamlessly connected to a meals area for effortless dining and entertaining.