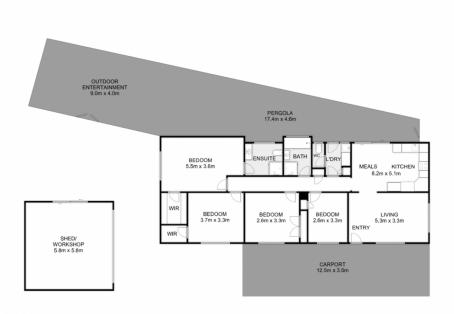

## 7 Sturt Road Melton South VIC

This beautifully presented home, set on a spacious 652m² block, combines modern finishes with practical design to create the ideal family residence. From the moment you arrive, the gated double carport and drive-through access to a double lock-up garage/workshop make a lasting impression, offering both style and security.

Inside, a beautiful living area with custom joinery sets a tone of refined comfort. The renovated kitchen, featuring an elegant 32mm granite benchtop, quality cooktop and oven, and a generous corner pantry, all seamlessly connected to a meals area for effortless dining and entertaining.

The layout includes four spacious bedrooms, with the master suite as a true retreat, complete with a fully renovated ensuite wet room and walk-in robe. The three additional bedrooms provide ample storage; one with a walk-in robe and the other two with built-in wardrobes, all conveniently serviced by a beautifully updated main

## 7 Sturt Road, Melton South

Whilst every attempt has been made to ensure the accuracy of the floor plan contained here, measurements of doors, windows, rooms and any other items are approximate and no responsibility is taken for any error, omission, or mis-statement. This plan is for illustrative purposes only and should be used as such by any prospective purchaser. The services, systems and appliances shown have not been tested and no guarantee as to their operability or efficiency can be given.