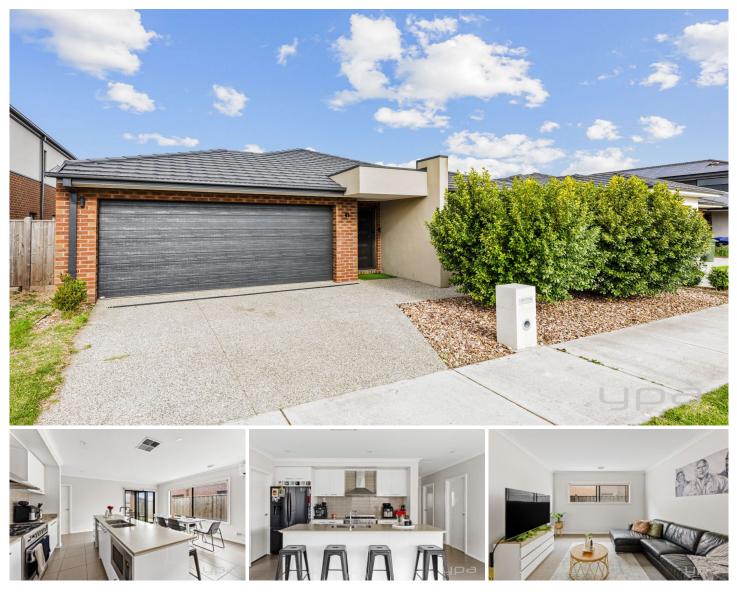

## 41 Maplewood Circuit Truganina VIC

If you're looking for something chic yet contemporary, then this ones for you! 21kms from the Melbourne CBD, positioned in a prime pocket of Truganina. Embrace the convenience of living connected to all the elements you need. Extensive roads and rail networks ensure you are never far from all of life's necessities, with thriving suburbs of Werribee, Point Cook, Williams Landing and Williamstown only a short drive away.

## **Property Features:**

- Four generous sized bedrooms - Master tailored with walk in robe and private ensuite w/ oversized shower & double his/her vanities

- Remaining bedrooms fitted with double build in robes
- Free-flowing floorplan, large open-plan living arrangement

& separate formal lounge and/or theatre room

4 🛤 2 🚔 2 🚘

Price : \$500 pw View : https://www.ypa.com.au/8171360

Ali Dowling 0450 778 972