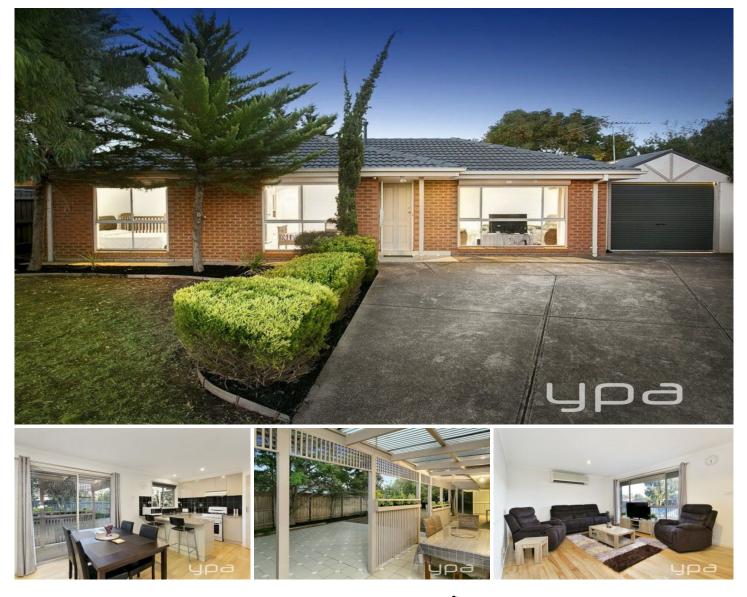

## **5 Fernberg Place Melton West VIC**

YPA Melton proudly presents this beautifully designed family home in a peaceful court location at 5 Fernberg Place, Melton West. Situated on a generous block, this home is perfect for those seeking both space and a lifestyle of convenience, with close proximity to Woodgrove Shopping Centre, Melton Waves Leisure Centre, reputable schools, serene parks, and reliable public transport options.

As you enter, you're welcomed into a spacious and light-filled lounge, ideal for relaxation and family gatherings. The heart of the home boasts an open-plan meals area that seamlessly flows into a well-appointed kitchen, complete with updated appliances to inspire your culinary creativity. This thoughtful layout ensures every family moment is filled with comfort and ease.

The accommodation is equally impressive, with three

3 🎮 1 🚔 1 🚘

**Price**: \$395 per week / \$1716 per calendar month **View**: https://www.ypa.com.au/8171397

Chelsea Farrugia 0414 108 324

Lehna Angelino 0415 909 604