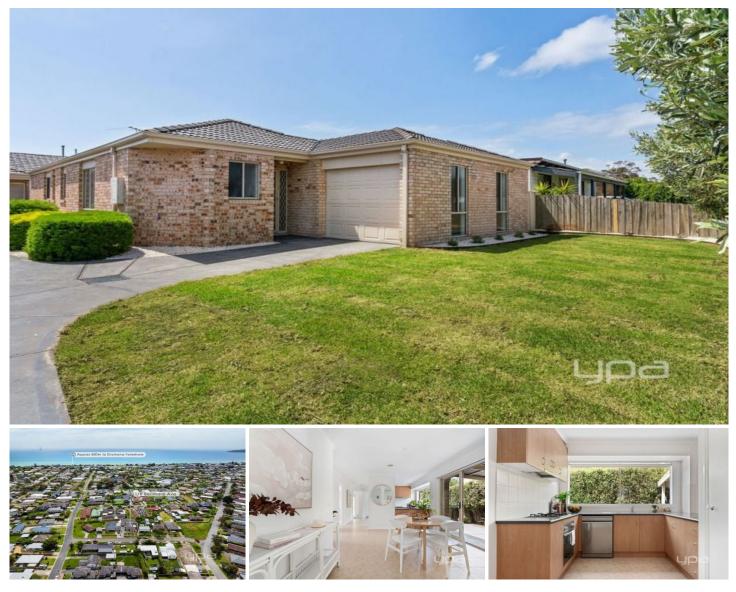

## 1/8 Bellmare Avenue Dromana VIC

Enjoy low maintenance coastal living in this beautifully presented single-level townhouse, perfectly positioned just 800\*m from Dromana's picturesque foreshore.

Perfect for those looking to purchase their first home, downsize, invest, or secure an easy-care holiday pad - this well maintained property offers a variety of exciting options. Featuring light, bright interiors (enhanced by full-height windows), a spacious open floor plan incorporating three generous bedrooms, a master with ensuite and ample wardrobe space, the home also features an open-plan kitchen and meals area complete with stainless steel appliances, servery window, and abundant storage. A glass slider connects this space to the sunny, partially undercover courtyard - ideal for entertaining or quiet relaxation.