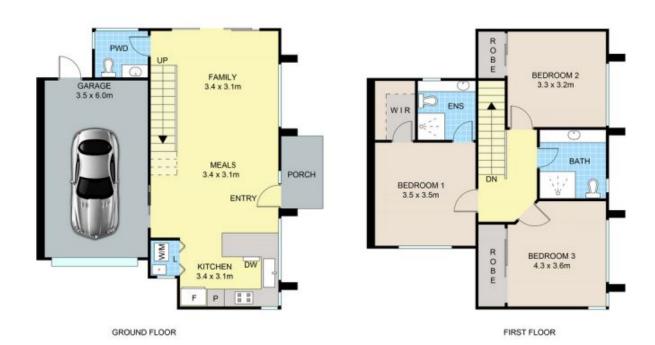

## 1/34 Graham St, Broadmeadows

Disclaimer: Floor plan is for marketing purposes and is to be used as a guide only. Measurements are approximate and for illustrative purposes. Interested parties should make and rely on their own enquiries or refer to contract drawings for more accurate information.