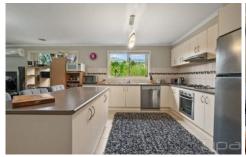

Step inside and be greeted by the warmth of original timber floorboards that bring character and charm, perfectly paired with stylish modern updates throughout. At the front of the home, the spacious master bedroom awaits, complete with a split system for year-round comfort, a beautiful ensuite, and a generous walk-in robe. Moving further, the formal lounge provides a welcoming space for relaxation or family