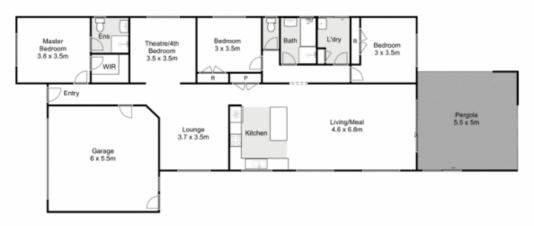

Step inside and be greeted by the warmth of original timber floorboards that bring character and charm, perfectly paired with stylish modern updates throughout. At the front of the home, the spacious master bedroom awaits, complete with a split system for year-round comfort, a beautiful ensuite, and a generous walk-in robe. Moving further, the formal lounge provides a welcoming space for relaxation or family

## 9 Black Knight Way, Kurunjang

Whilst very strength can be the made to ensure the accuracy of the floor plan contained here, measurements of doors, windows, not come and any other items are approximate and no responsibility to stain for any entire containing the plan is the floor plan contained here, measurements of doors, windows, command any other items are approximate and no responsibility to stain for any entire containing the plan of th