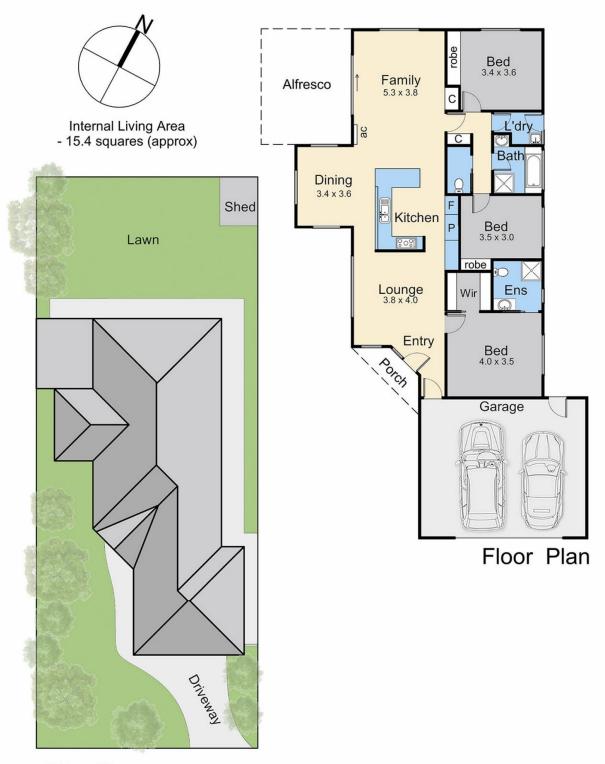

## Featuring:

- ? Three spacious bedrooms
- ? Master bedroom with ensuite & walk-in robe
- ? Two separate versatile living areas including a Formal lounge room
- ? Functional and well-appointed central kitchen offering ample cupboards, generous benchtop space, and a

3 2 2 2

**Price**: \$875,000 - \$895,000

Land Size: 604 sqm

View: https://www.ypa.com.au/8172371

Elke Remscheid 0423 211 315

Ryan Oswald 0402 720 822

Site Plan