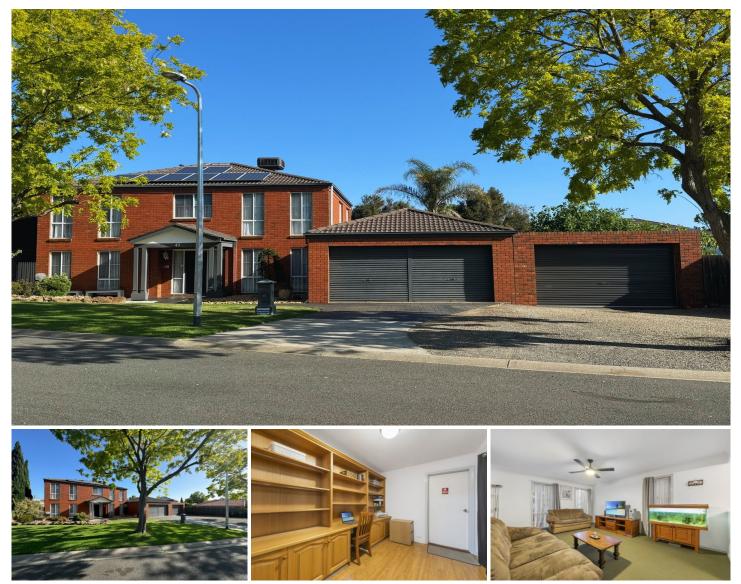

## 49 Golden Way Hillside VIC

Located in the highly sought-after Bellevue Hill Estate and set on an impressive 771sqm (approx.), this residence provides ample space for family activities and gatherings. The layout includes six spacious fitted bedrooms, with two conveniently located on the ground floor, as well as a master suite featuring a walk-in robe and ensuite. A dedicated study room with built-in cabinetry is ideal for those who work from home or need a quiet space to focus.

Upon entering, you'll find a generous living room that flows effortlessly into a formal dining area and a well-sized, functional kitchen. The kitchen overlooks the meals area and connects to a cozy rumpus room, creating the perfect environment for entertaining or spending quality time with family.

Step outside to a large undercover entertainment area, perfect for hosting gatherings year-round. This space offers easy access to a sprawling backyard, complete with a