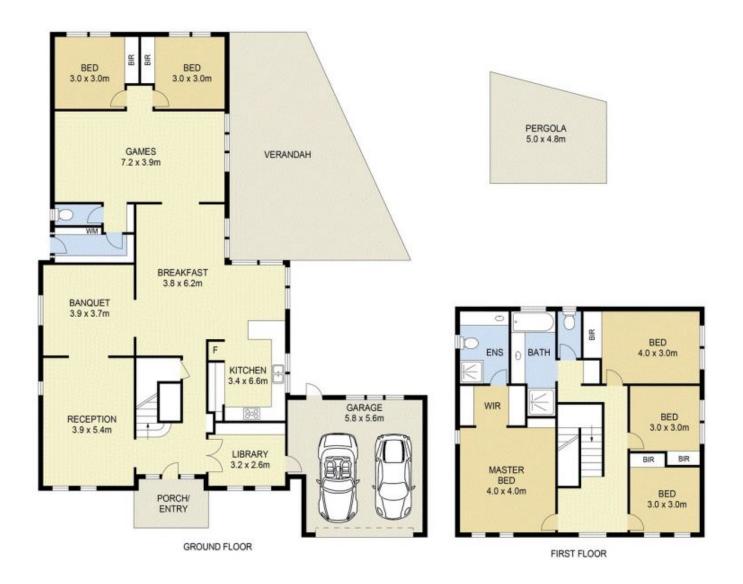

## 49 Golden Way Hillside VIC

Located in the highly sought-after Bellevue Hill Estate and set on an impressive 771sqm (approx.), this residence provides ample space for family activities and gatherings. The layout includes six spacious fitted bedrooms, with two conveniently located on the ground floor, as well as a master suite featuring a walk-in robe and ensuite. A dedicated study room with built-in cabinetry is ideal for those who work from home or need a quiet space to focus.

Upon entering, you'll find a generous living room that flows effortlessly into a formal dining area and a well-sized, functional kitchen. The kitchen overlooks the meals area and connects to a cozy rumpus room, creating the perfect environment for entertaining or spending quality time with family.

Step outside to a large undercover entertainment area, perfect for hosting gatherings year-round. This space offers easy access to a sprawling backyard, complete with a