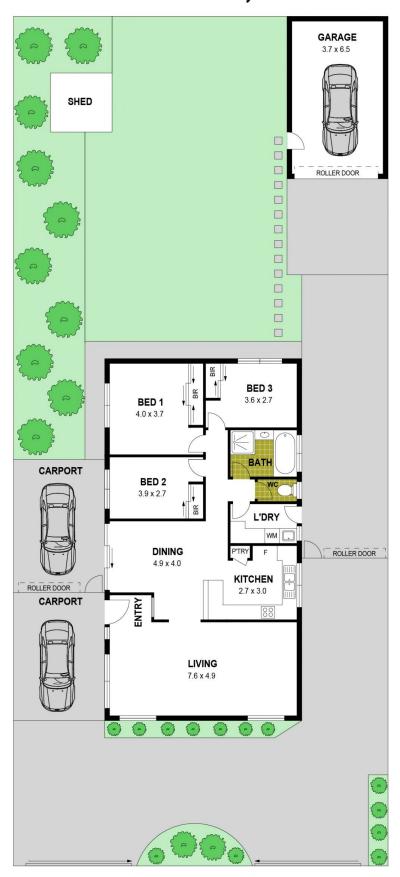

## Offering:

- Three generously sized bedrooms complete with BIR's,
- Large family living upon entry
- Open plan design with large kitchen and an adjoining meals area
- Central bathroom with separate toilet
- Separate Laundry
- Extended lock up carport and single car garage
- Outdoor undercover entertaining area

## 3 🛺 1 🟪 2 🗬

**Price**: Auction | \$550,000 - \$605,000

Land Size: 546 sqm

View: https://www.ypa.com.au/8172425

James Christou 0450 733 302

**James Antonio** 0401 889 248