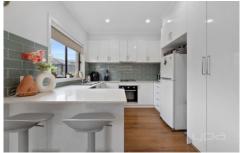

Upon entering, you're greeted by a spacious master bedroom that captures an abundance of natural light, complete with a generous walk-in robe. The ensuite is beautifully designed, featuring a large shower, sleek stone benchtop, and an expansive vanity with ample storage. The additional bedrooms are equally inviting, each with built-in robes and study nooks, all serviced by a bright central bathroom crafted to the same impeccable standard.