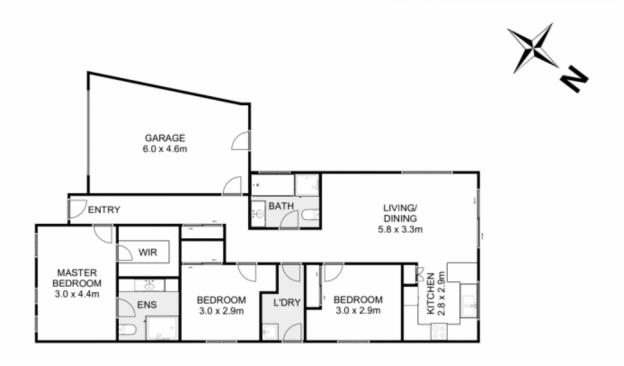

## 21 Mavi Avenue MELTON VIC

YPA Melton proudly presents this fantastic opportunity to rent a beautifully modern family home at 21 Mavi Avenue, Melton. Nestled in the heart of Melton, this gorgeous home offers prime access to everything the community has to offer, including the scenic Melton Botanical Gardens, schools, shops, recreational reserves, public transport, and more?making it a perfect choice for downsizers or renters looking to settle into a welcoming neighbourhood.

Upon entering, you're greeted by a spacious master bedroom that captures an abundance of natural light, complete with a generous walk-in robe. The ensuite is beautifully designed, featuring a large shower, sleek stone benchtop, and an expansive vanity with ample storage. The additional bedrooms are equally inviting, each with built-in robes and study nooks, all serviced by a bright central bathroom crafted to the same impeccable standard.