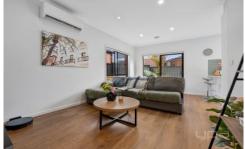

Upon entering, you're greeted by a spacious master bedroom that captures an abundance of natural light, complete with a generous walk-in robe. The ensuite is beautifully designed, featuring a large shower, sleek stone benchtop, and an expansive vanity with ample storage. The additional bedrooms are equally inviting, each with built-in robes and study nooks, all serviced by a bright central bathroom crafted to the same impeccable standard.