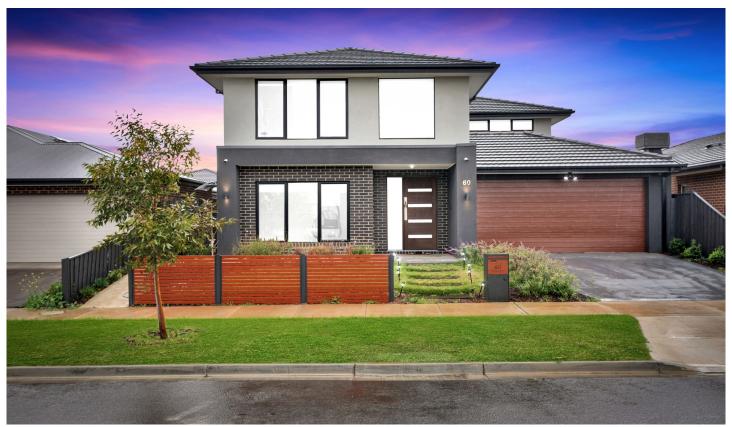

## **60 Dandelion Crescent Rockbank VIC**

This stunning double-story home is located in the highly sought-after Bridgefield Estate, with easy access to local schools, parks and shopping centres. Featuring 5 generously sized bedrooms and 3 bathrooms, with a guest bathroom on the ground floor, multiple living areas and a study/office space. Including a modern kitchen equipped with high-end 900mm appliances, dishwasher and a spacious butler's pantry. The generous master bedroom features a double vanity ensuite, and a custom walk-in wardrobe. Further features include high ceilings, double garage with internal access, solar panels, zoned refrigerated cooling and ducted heating with wi-fi control. The landscaped backyard includes an alfresco area and an irrigation system, for hassle-free maintenance. Residents will receive access to the local facilities such as a gym, pool and tennis court.