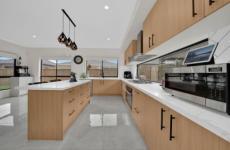

## **60 Dandelion Crescent Rockbank VIC**

This stunning double-story home is located in the highly sought-after Bridgefield Estate, with easy access to local schools, parks and shopping centres. Featuring 5 generously sized bedrooms and 3 bathrooms, with a guest bathroom on the ground floor, multiple living areas and a study/office space. Including a modern kitchen equipped with high-end 900mm appliances, dishwasher and a spacious butler's pantry. The generous master bedroom features a double vanity ensuite, and a custom walk-in wardrobe. Further features include high ceilings, double garage with internal access, solar panels, zoned refrigerated cooling and ducted heating with wi-fi control. The landscaped backyard includes an alfresco area and an irrigation system, for hassle-free maintenance. Residents will receive access to the local facilities such as a gym, pool and tennis court.