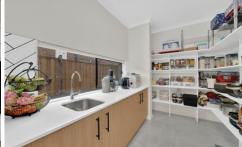

## **60 Dandelion Crescent Rockbank VIC**

This stunning double-story home is located in the highly sought-after Bridgefield Estate, with easy access to local schools, parks and shopping centres. Featuring 5 generously sized bedrooms and 3 bathrooms, with a guest bathroom on the ground floor, multiple living areas and a study/office space. Including a modern kitchen equipped with high-end 900mm appliances, dishwasher and a spacious butler's pantry. The generous master bedroom features a double vanity ensuite, and a custom walk-in wardrobe. Further features include high ceilings, double garage with internal access, solar panels, zoned refrigerated cooling and ducted heating with wi-fi control. The landscaped backyard includes an alfresco area and an irrigation system, for hassle-free maintenance. Residents will receive access to the local facilities such as a gym, pool and tennis court.