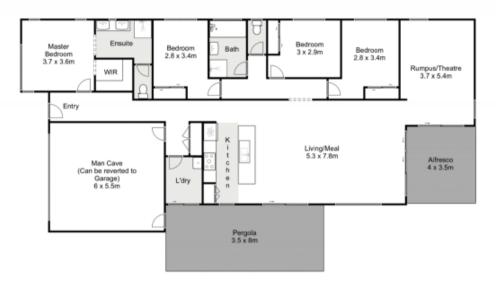

A gorgeous front façade with a low maintenance garden will welcome you towards this stunning home.

This wonderful home comprises of four bedrooms all with built in robes, boasting an oversized master bedroom bathed in natural light featuring a great sized walk-in robe and luxury ensuite with double vanities. The remaining three bedrooms are serviced by an impressive central bathroom.

4 🕒 2 📛 2 🖨

**Price**: \$689,000 - \$729,000

Land Size: 512 sqm

View: https://www.ypa.com.au/8173215

Vickie Ramon 0403 194 621

Mark Edwards 0422 017 068