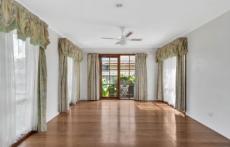

## 13 Marcus Crescent COOLAROO VIC

Step into this well presented property, separate lounge room, kitchen with meals area, large outdoor entertainment area and an abundance of extra-upgraded features including: heating and cooling dishwasher, natural timber floorboards, side access

## Offering:

- ? 3 excellent sized bedrooms central bathroom with bath and shower
- ? Separate formal family lounge room
- ? kitchen with appliances, dishwasher
- ? Adjoining meals / dining area
- ? heating and cooling
- ? Timber floors throughout
- ? outdoor decking/ alfresco area ready to entertain guests
- ? Big backyard, plenty of room for kids to play
- ? Long driveway