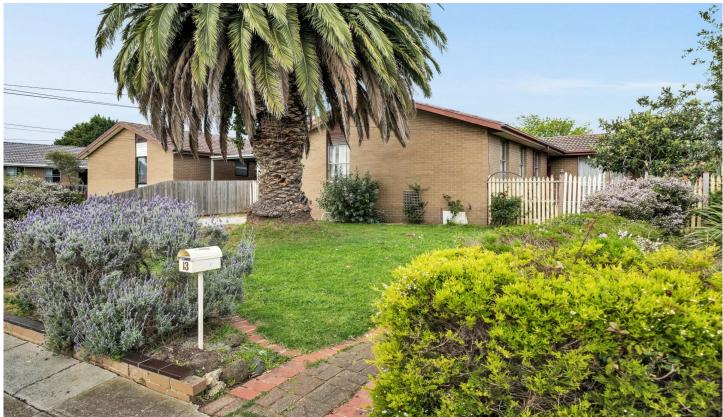

## 13 Marcus Crescent COOLAROO VIC

Step into this well presented property, separate lounge room, kitchen with meals area, large outdoor entertainment area and an abundance of extra-upgraded features including: heating and cooling dishwasher, natural timber floorboards, side access

## Offering:

- ? 3 excellent sized bedrooms central bathroom with bath and shower
- ? Separate formal family lounge room
- ? kitchen with appliances, dishwasher
- ? Adjoining meals / dining area
- ? heating and cooling
- ? Timber floors throughout
- ? outdoor decking/ alfresco area ready to entertain guests
- ? Big backyard, plenty of room for kids to play
- ? Long driveway