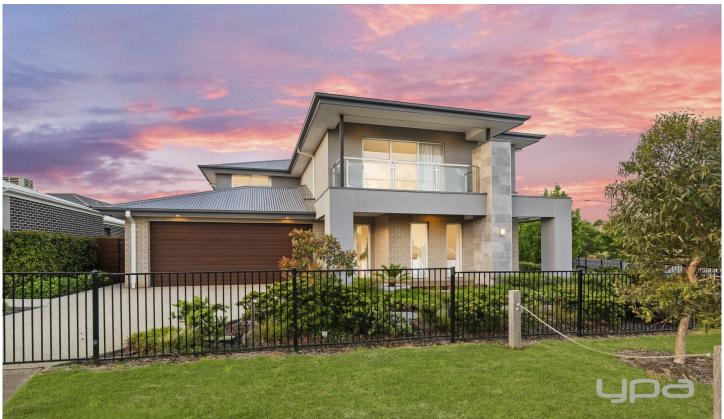

## **5 Preece Lane Aintree VIC**

Positioned in a prestigious location on a block of 727m2 approx stands this majestic family domain and will be at the top of your Christmas list! Behind an appealing facade, this JG KING X-Display home hits all the high notes for you and your growing family! Built to last a lifetime there is something for a family of all ages to enjoy, you will fall in love with the space this home offers, with 38 squares approx. under the roof line, enjoy three living zones and an incredible outdoor space for entertaining all year round.

## Features Include:

? Master bedroom showcasing a private balcony, walk-in wardrobe and ensuite with double vanity and quality fittings

? An additional three spacious bedrooms with built-in wardrobes (One with walk-in wardrobe) ? Front formal lounge

## 4 🕮 2 📛 2 🖨

**Price**: PRIVATE SALE I \$1,180,000 - \$1,298,000

Land Size: 727 sqm

View: https://www.ypa.com.au/8174407

Andrew Migliorisi 0432 526 844

Stephen Azzopardi 0402 012 554

DISCLAIMER: ALL DIMENSIONS ARE AN APPROXIMATION ONLY AND NO GUARANTEE IS GIVEN WITH RESPECT TO ACCURACY.