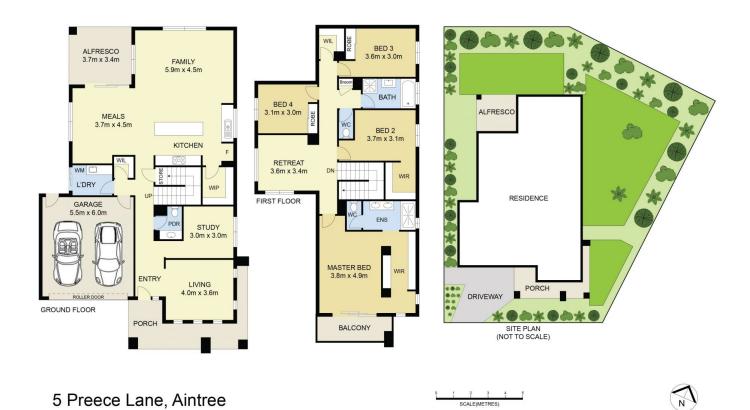

## **5 Preece Lane Aintree VIC**

Positioned in a prestigious location on a block of 727m2 approx stands this majestic family domain and will be at the top of your Christmas list! Behind an appealing facade, this JG KING X-Display home hits all the high notes for you and your growing family! Built to last a lifetime there is something for a family of all ages to enjoy, you will fall in love with the space this home offers, with 38 squares approx. under the roof line, enjoy three living zones and an incredible outdoor space for entertaining all year round.

## Features Include:

? Master bedroom showcasing a private balcony, walk-in wardrobe and ensuite with double vanity and quality fittings

? An additional three spacious bedrooms with built-in wardrobes (One with walk-in wardrobe) ? Front formal lounge

## 4 🕮 2 📛 2 🖨

**Price**: PRIVATE SALE I \$1,180,000 - \$1,298,000

Land Size: 727 sqm

View: https://www.ypa.com.au/8174407

Andrew Migliorisi 0432 526 844

Stephen Azzopardi 0402 012 554

DISCLAIMER: ALL DIMENSIONS ARE AN APPROXIMATION ONLY AND NO GUARANTEE IS GIVEN WITH RESPECT TO ACCURACY.