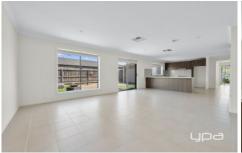

The master bedroom features a walk-in robe and ensuite, and ducted heating and evaporative cooling keep the whole house comfortable year-round. The home offers not one but \*\*two living zones\*\*-a welcoming front lounge and a second living area, perfect for family time or entertaining. The large U-shaped kitchen is equipped with stainless-steel appliances, including a dishwasher, making meal prep easy. Bedrooms 2 and 3 have mirrored built-in robes, and the main bathroom includes a separate toilet for added convenience. A laundry with built-in storage completes the indoor layout.