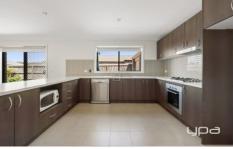

The master bedroom features a walk-in robe and ensuite, and ducted heating and evaporative cooling keep the whole house comfortable year-round. The home offers not one but \*\*two living zones\*\*-a welcoming front lounge and a second living area, perfect for family time or entertaining. The large U-shaped kitchen is equipped with stainless-steel appliances, including a dishwasher, making meal prep easy. Bedrooms 2 and 3 have mirrored built-in robes, and the main bathroom includes a separate toilet for added convenience. A laundry with built-in storage completes the indoor layout.