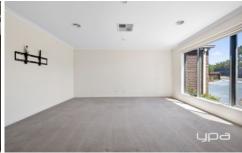

The master bedroom features a walk-in robe and ensuite, and ducted heating and evaporative cooling keep the whole house comfortable year-round. The home offers not one but \*\*two living zones\*\*-a welcoming front lounge and a second living area, perfect for family time or entertaining. The large U-shaped kitchen is equipped with stainless-steel appliances, including a dishwasher, making meal prep easy. Bedrooms 2 and 3 have mirrored built-in robes, and the main bathroom includes a separate toilet for added convenience. A laundry with built-in storage completes the indoor layout.