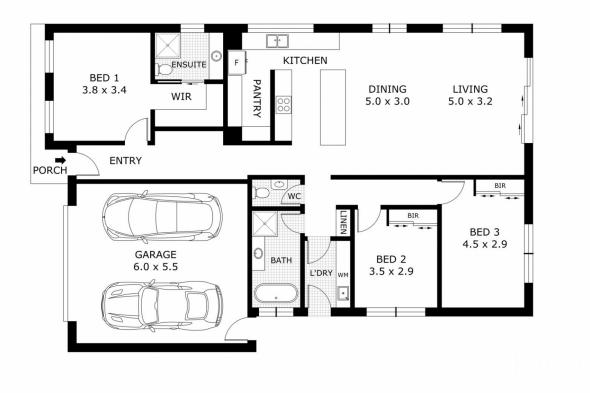

The master bedroom is a true retreat, featuring plantation shutters, a spacious walk-in robe, and a private ensuite. Two additional bedrooms with built-in robes provide comfortable accommodation, serviced by a stylish main bathroom with floor-to-ceiling tiles. 3 🛤 2 🚔 2 🚘