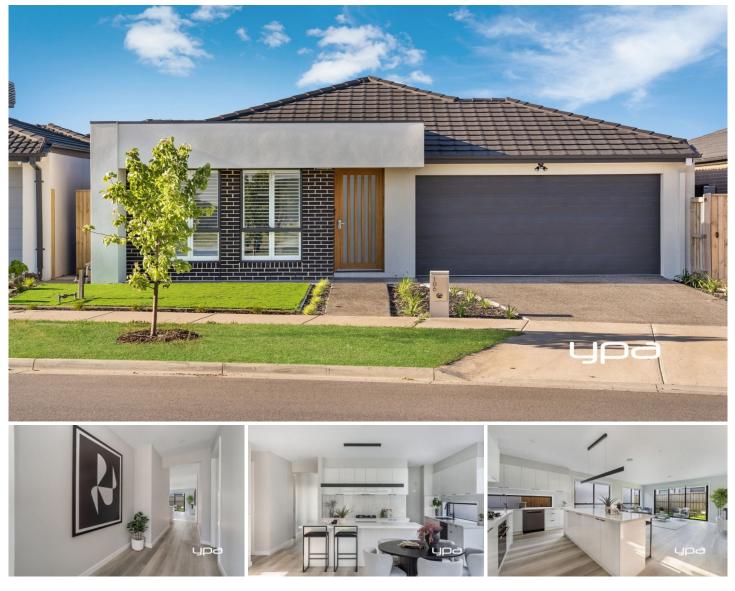

## **106 Lollipop Crescent Sunbury VIC**

Welcome to this beautifully crafted home in the vibrant Kingsfield Estate, where comfort meets modern elegance. Designed with a neutral colour palette and abundant natural light, this home radiates a warm, inviting atmosphere from the moment you step inside.

The heart of the home is its open-plan kitchen, living, and dining area-a perfect space for family gatherings and entertaining. The kitchen is a chef's delight, complete with a butler's pantry, gas cooktop, oven, dishwasher, and ample cupboard space for all your culinary needs.

The master bedroom is a true retreat, featuring plantation shutters, a spacious walk-in robe, and a private ensuite. Two additional bedrooms with built-in robes provide comfortable accommodation, serviced by a stylish main bathroom with floor-to-ceiling tiles. 3 🛤 2 🚔 2 🚘