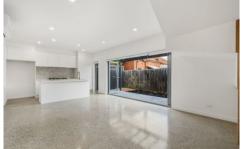

## 3/23A Mantell Street Moonee Ponds VIC

- Two bedrooms
- Two bathrooms
- Open plan indoor space
- Featuring a modern kitchen including quality European appliances, electric oven, gas cook top, integrated dishwasher
- Upstairs, a generously scaled fitted bedroom with walk in robe, including an ensuite
- Heating and cooling
- Excellent security including an alarm system, video intercom, oversized single remote garage with direct house access
- Shed
- Water tank
- Private backyard with low maintenance yards
- Close to Puckle Street cafes, boutique shops, schools, Queens Park, trams and trains to the city