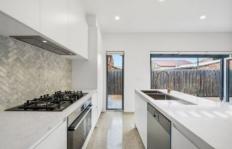

## 3/23A Mantell Street Moonee Ponds VIC

- Two bedrooms
- Two bathrooms
- Open plan indoor space
- Featuring a modern kitchen including quality European appliances, electric oven, gas cook top, integrated dishwasher
- Upstairs, a generously scaled fitted bedroom with walk in robe, including an ensuite
- Heating and cooling
- Excellent security including an alarm system, video intercom, oversized single remote garage with direct house access
- Shed
- Water tank
- Private backyard with low maintenance yards
- Close to Puckle Street cafes, boutique shops, schools, Queens Park, trams and trains to the city