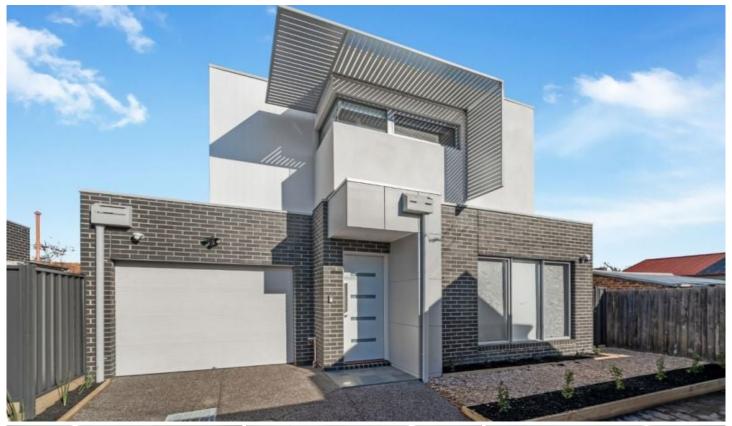

## 3/23A Mantell Street Moonee Ponds VIC

- Two bedrooms
- Two bathrooms
- Open plan indoor space
- Featuring a modern kitchen including quality European appliances, electric oven, gas cook top, integrated dishwasher
- Upstairs, a generously scaled fitted bedroom with walk in robe, including an ensuite
- Heating and cooling
- Excellent security including an alarm system, video intercom, oversized single remote garage with direct house access
- Shed
- Water tank
- Private backyard with low maintenance yards
- Close to Puckle Street cafes, boutique shops, schools, Queens Park, trams and trains to the city